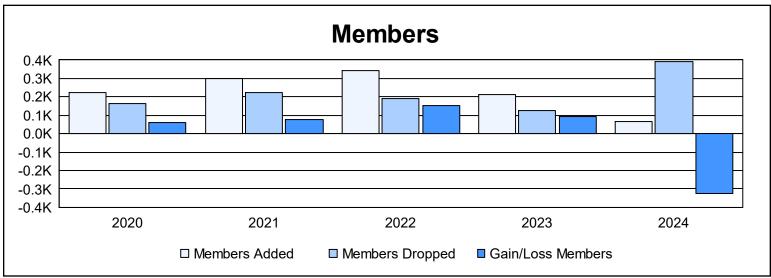

District R 3 As of June 2024 Cumulative

| Year      | New<br>Clubs | Dropped<br>Clubs | Gain/<br>Loss<br>Clubs | New<br>Members | Charter<br>Members | Reinstate<br>Members | Transfer<br>Members | Total<br>Member<br>Added | Total<br>Members<br>Dropped | Gain/<br>Loss<br>Members |
|-----------|--------------|------------------|------------------------|----------------|--------------------|----------------------|---------------------|--------------------------|-----------------------------|--------------------------|
| 2019-2020 | 8            | 4                | 4                      | 65             | 153                | 7                    | 1                   | 226                      | 163                         | 63                       |
| 2020-2021 | 12           | 4                | 8                      | 115            | 174                | 1                    | 9                   | 299                      | 222                         | 77                       |
| 2021-2022 | 7            | 1                | 6                      | 172            | 161                | 11                   | 0                   | 344                      | 189                         | 155                      |
| 2022-2023 | 6            | 0                | 6                      | 79             | 132                | 4                    | 0                   | 215                      | 123                         | 92                       |
| 2023-2024 | 1            | 13               | -12                    | 32             | 23                 | 3                    | 8                   | 66                       | 392                         | -326                     |
| Average   | 7            | 4                | 2                      | 93             | 129                | 5                    | 4                   | 230                      | 218                         | 12                       |