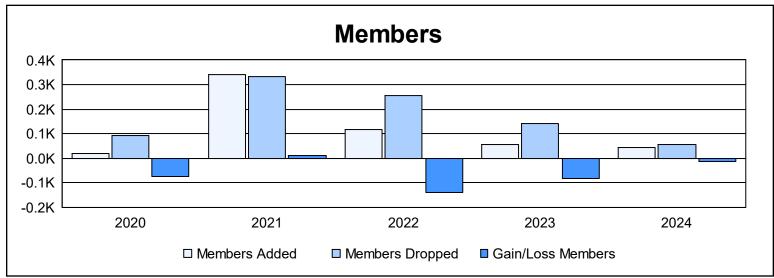

District S 1

As of June 2024 Cumulative

| Year      | New<br>Clubs | Dropped<br>Clubs | Gain/<br>Loss<br>Clubs | New<br>Members | Charter<br>Members | Reinstate<br>Members | Transfer<br>Members | Total<br>Member<br>Added | Total<br>Members<br>Dropped | Gain/<br>Loss<br>Members |
|-----------|--------------|------------------|------------------------|----------------|--------------------|----------------------|---------------------|--------------------------|-----------------------------|--------------------------|
| 2019-2020 | 0            | 1                | -1                     | 9              | 0                  | 4                    | 5                   | 18                       | 92                          | -74                      |
| 2020-2021 | 5            | 4                | 1                      | 134            | 167                | 31                   | 10                  | 342                      | 333                         | 9                        |
| 2021-2022 | 0            | 4                | -4                     | 53             | 23                 | 37                   | 4                   | 117                      | 257                         | -140                     |
| 2022-2023 | 0            | 4                | -4                     | 36             | 2                  | 18                   | 1                   | 57                       | 140                         | -83                      |
| 2023-2024 | 0            | 0                | 0                      | 40             | 0                  | 1                    | 1                   | 42                       | 56                          | -14                      |
| Average   | 1            | 3                | -2                     | 54             | 38                 | 18                   | 4                   | 115                      | 176                         | -60                      |