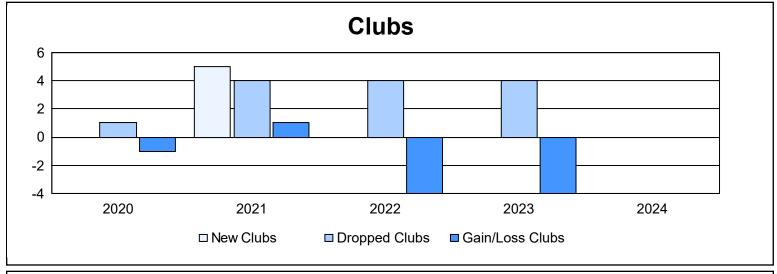

District S 1

As of June 2024 Cumulative

| Year      | New<br>Clubs | Dropped<br>Clubs | Gain/<br>Loss<br>Clubs | New<br>Members | Charter<br>Members | Reinstate<br>Members | Transfer<br>Members | Total<br>Member<br>Added | Total<br>Members<br>Dropped | Gain/<br>Loss<br>Members |
|-----------|--------------|------------------|------------------------|----------------|--------------------|----------------------|---------------------|--------------------------|-----------------------------|--------------------------|
| 2019-2020 | 0            | 1                | -1                     | 9              | 0                  | 4                    | 5                   | 18                       | 92                          | -74                      |
| 2020-2021 | 5            | 4                | 1                      | 134            | 167                | 31                   | 10                  | 342                      | 333                         | 9                        |
| 2021-2022 | 0            | 4                | -4                     | 53             | 23                 | 37                   | 4                   | 117                      | 257                         | -140                     |
| 2022-2023 | 0            | 4                | -4                     | 36             | 2                  | 18                   | 1                   | 57                       | 140                         | -83                      |
| 2023-2024 | 0            | 0                | 0                      | 40             | 0                  | 1                    | 1                   | 42                       | 56                          | -14                      |
| Average   | 1            | 3                | -2                     | 54             | 38                 | 18                   | 4                   | 115                      | 176                         | -60                      |