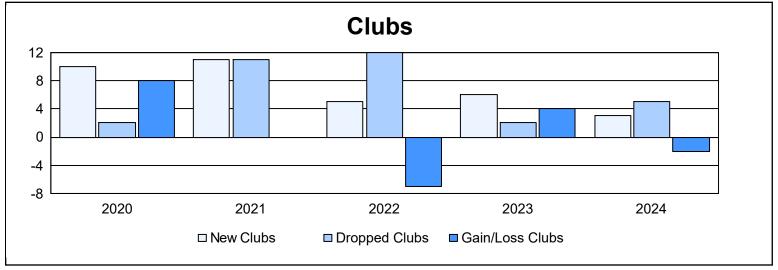

District S 2

As of June 2024 Cumulative

| Year      | New<br>Clubs | Dropped<br>Clubs | Gain/<br>Loss<br>Clubs | New<br>Members | Charter<br>Members | Reinstate<br>Members | Transfer<br>Members | Total<br>Member<br>Added | Total<br>Members<br>Dropped | Gain/<br>Loss<br>Members |
|-----------|--------------|------------------|------------------------|----------------|--------------------|----------------------|---------------------|--------------------------|-----------------------------|--------------------------|
| 2019-2020 | 10           | 2                | 8                      | 89             | 197                | 39                   | 0                   | 325                      | 554                         | -229                     |
| 2020-2021 | 11           | 11               | 0                      | 327            | 240                | 15                   | 12                  | 594                      | 449                         | 145                      |
| 2021-2022 | 5            | 12               | -7                     | 415            | 160                | 75                   | 10                  | 660                      | 685                         | -25                      |
| 2022-2023 | 6            | 2                | 4                      | 249            | 184                | 14                   | 7                   | 454                      | 490                         | -36                      |
| 2023-2024 | 3            | 5                | -2                     | 290            | 70                 | 12                   | 7                   | 379                      | 429                         | -50                      |
| Average   | 7            | 6                | 1                      | 274            | 170                | 31                   | 7                   | 482                      | 521                         | -39                      |