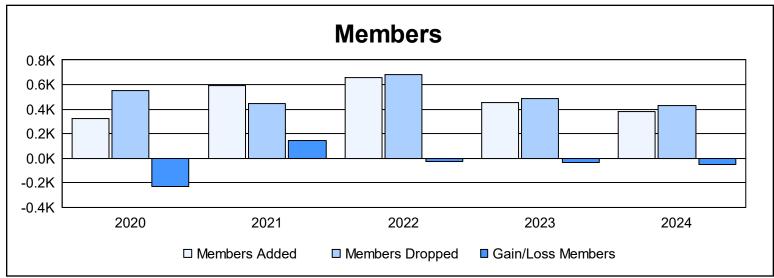

District S 2

As of June 2024 Cumulative

| Year      | New<br>Clubs | Dropped<br>Clubs | Gain/<br>Loss<br>Clubs | New<br>Members | Charter<br>Members | Reinstate<br>Members | Transfer<br>Members | Total<br>Member<br>Added | Total<br>Members<br>Dropped | Gain/<br>Loss<br>Members |
|-----------|--------------|------------------|------------------------|----------------|--------------------|----------------------|---------------------|--------------------------|-----------------------------|--------------------------|
| 2019-2020 | 10           | 2                | 8                      | 89             | 197                | 39                   | 0                   | 325                      | 554                         | -229                     |
| 2020-2021 | 11           | 11               | 0                      | 327            | 240                | 15                   | 12                  | 594                      | 449                         | 145                      |
| 2021-2022 | 5            | 12               | -7                     | 415            | 160                | 75                   | 10                  | 660                      | 685                         | -25                      |
| 2022-2023 | 6            | 2                | 4                      | 249            | 184                | 14                   | 7                   | 454                      | 490                         | -36                      |
| 2023-2024 | 3            | 5                | -2                     | 290            | 70                 | 12                   | 7                   | 379                      | 429                         | -50                      |
| Average   | 7            | 6                | 1                      | 274            | 170                | 31                   | 7                   | 482                      | 521                         | -39                      |