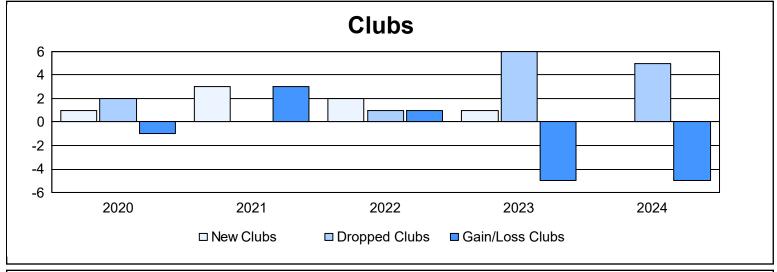

District T 1 As of June 2024 Cumulative

| Year      | New<br>Clubs | Dropped<br>Clubs | Gain/<br>Loss<br>Clubs | New<br>Members | Charter<br>Members | Reinstate<br>Members | Transfer<br>Members | Total<br>Member<br>Added | Total<br>Members<br>Dropped | Gain/<br>Loss<br>Members |
|-----------|--------------|------------------|------------------------|----------------|--------------------|----------------------|---------------------|--------------------------|-----------------------------|--------------------------|
| 2019-2020 | 1            | 2                | -1                     | 55             | 20                 | 4                    | 4                   | 83                       | 129                         | -46                      |
| 2020-2021 | 3            | 0                | 3                      | 129            | 63                 | 43                   | 0                   | 235                      | 144                         | 91                       |
| 2021-2022 | 2            | 1                | 1                      | 147            | 53                 | 22                   | 5                   | 227                      | 202                         | 25                       |
| 2022-2023 | 1            | 6                | -5                     | 49             | 25                 | 1                    | 5                   | 80                       | 219                         | -139                     |
| 2023-2024 | 0            | 5                | -5                     | 69             | 0                  | 20                   | 4                   | 93                       | 121                         | -28                      |
| Average   | 1            | 3                | -1                     | 90             | 32                 | 18                   | 4                   | 144                      | 163                         | -19                      |