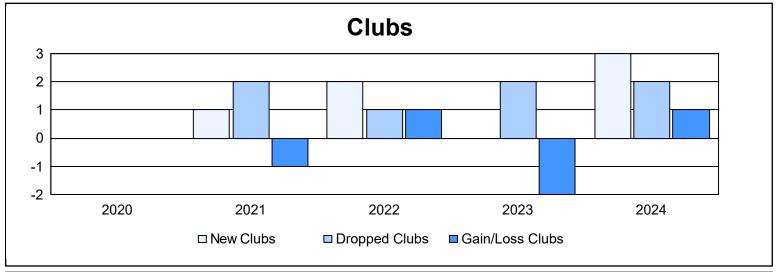

District T 3 As of June 2024 Cumulative

| Year      | New<br>Clubs | Dropped<br>Clubs | Gain/<br>Loss<br>Clubs | New<br>Members | Charter<br>Members | Reinstate<br>Members | Transfer<br>Members | Total<br>Member<br>Added | Total<br>Members<br>Dropped | Gain/<br>Loss<br>Members |
|-----------|--------------|------------------|------------------------|----------------|--------------------|----------------------|---------------------|--------------------------|-----------------------------|--------------------------|
| 2019-2020 | 0            | 0                | 0                      | 46             | 0                  | 2                    | 3                   | 51                       | 110                         | -59                      |
| 2020-2021 | 1            | 2                | -1                     | 189            | 28                 | 2                    | 3                   | 222                      | 82                          | 140                      |
| 2021-2022 | 2            | 1                | 1                      | 154            | 40                 | 13                   | 6                   | 213                      | 157                         | 56                       |
| 2022-2023 | 0            | 2                | -2                     | 59             | 0                  | 2                    | 3                   | 64                       | 136                         | -72                      |
| 2023-2024 | 3            | 2                | 1                      | 83             | 76                 | 27                   | 8                   | 194                      | 186                         | 8                        |
| Average   | 1            | 1                | 0                      | 106            | 29                 | 9                    | 5                   | 149                      | 134                         | 15                       |