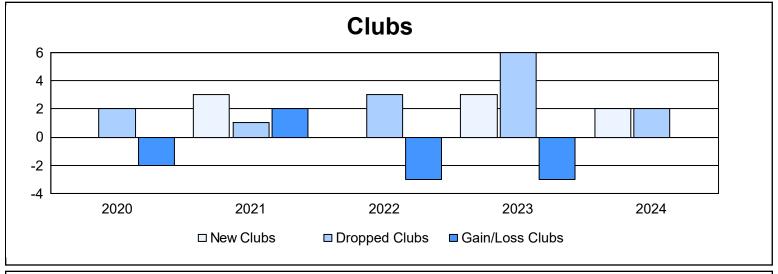

District U 1 As of June 2024 Cumulative

| Year      | New<br>Clubs | Dropped<br>Clubs | Gain/<br>Loss<br>Clubs | New<br>Members | Charter<br>Members | Reinstate<br>Members | Transfer<br>Members | Total<br>Member<br>Added | Total<br>Members<br>Dropped | Gain/<br>Loss<br>Members |
|-----------|--------------|------------------|------------------------|----------------|--------------------|----------------------|---------------------|--------------------------|-----------------------------|--------------------------|
| 2019-2020 | 0            | 2                | -2                     | 71             | 2                  | 3                    | 3                   | 79                       | 213                         | -134                     |
| 2020-2021 | 3            | 1                | 2                      | 69             | 76                 | 3                    | 1                   | 149                      | 110                         | 39                       |
| 2021-2022 | 0            | 3                | -3                     | 68             | 8                  | 2                    | 12                  | 90                       | 181                         | -91                      |
| 2022-2023 | 3            | 6                | -3                     | 97             | 93                 | 6                    | 1                   | 197                      | 225                         | -28                      |
| 2023-2024 | 2            | 2                | 0                      | 128            | 54                 | 12                   | 10                  | 204                      | 173                         | 31                       |
| Average   | 2            | 3                | -1                     | 87             | 47                 | 5                    | 5                   | 144                      | 180                         | -37                      |