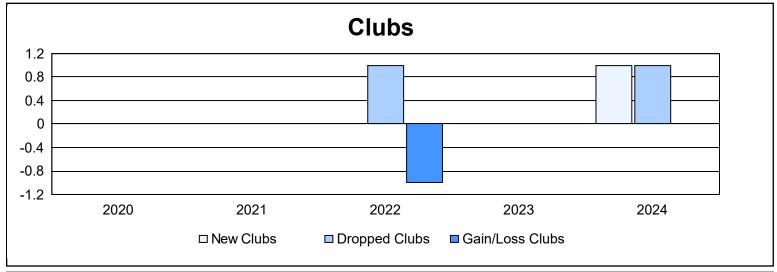

District U 3 As of June 2024 Cumulative

| Year      | New<br>Clubs | Dropped<br>Clubs | Gain/<br>Loss<br>Clubs | New<br>Members | Charter<br>Members | Reinstate<br>Members | Transfer<br>Members | Total<br>Member<br>Added | Total<br>Members<br>Dropped | Gain/<br>Loss<br>Members |
|-----------|--------------|------------------|------------------------|----------------|--------------------|----------------------|---------------------|--------------------------|-----------------------------|--------------------------|
| 2019-2020 | 0            | 0                | 0                      | 52             | 0                  | 2                    | 0                   | 54                       | 64                          | -10                      |
| 2020-2021 | 0            | 0                | 0                      | 27             | 0                  | 3                    | 1                   | 31                       | 77                          | -46                      |
| 2021-2022 | 0            | 1                | -1                     | 62             | 0                  | 2                    | 1                   | 65                       | 84                          | -19                      |
| 2022-2023 | 0            | 0                | 0                      | 57             | 1                  | 3                    | 5                   | 66                       | 87                          | -21                      |
| 2023-2024 | 1            | 1                | 0                      | 75             | 22                 | 6                    | 2                   | 105                      | 83                          | 22                       |
| Average   | 0            | 0                | 0                      | 55             | 5                  | 3                    | 2                   | 64                       | 79                          | -15                      |