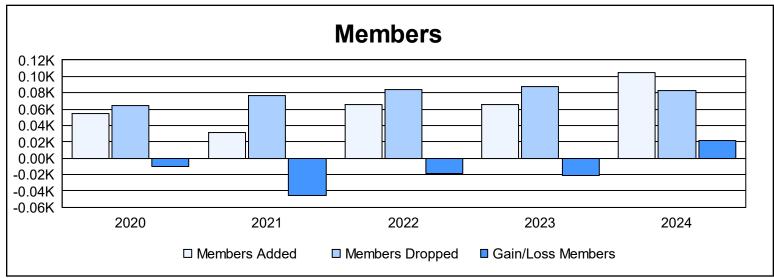

District U 3 As of June 2024 Cumulative

| Year      | New<br>Clubs | Dropped<br>Clubs | Gain/<br>Loss<br>Clubs | New<br>Members | Charter<br>Members | Reinstate<br>Members | Transfer<br>Members | Total<br>Member<br>Added | Total<br>Members<br>Dropped | Gain/<br>Loss<br>Members |
|-----------|--------------|------------------|------------------------|----------------|--------------------|----------------------|---------------------|--------------------------|-----------------------------|--------------------------|
| 2019-2020 | 0            | 0                | 0                      | 52             | 0                  | 2                    | 0                   | 54                       | 64                          | -10                      |
| 2020-2021 | 0            | 0                | 0                      | 27             | 0                  | 3                    | 1                   | 31                       | 77                          | -46                      |
| 2021-2022 | 0            | 1                | -1                     | 62             | 0                  | 2                    | 1                   | 65                       | 84                          | -19                      |
| 2022-2023 | 0            | 0                | 0                      | 57             | 1                  | 3                    | 5                   | 66                       | 87                          | -21                      |
| 2023-2024 | 1            | 1                | 0                      | 75             | 22                 | 6                    | 2                   | 105                      | 83                          | 22                       |
| Average   | 0            | 0                | 0                      | 55             | 5                  | 3                    | 2                   | 64                       | 79                          | -15                      |