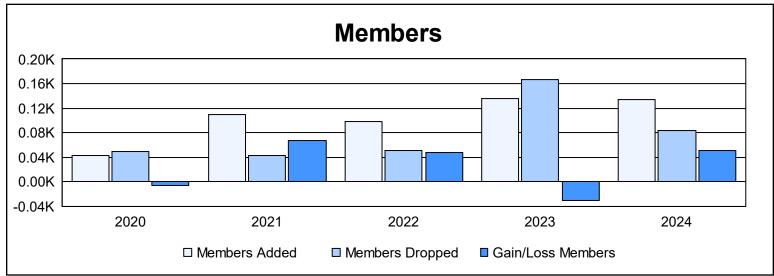

| Year      | New<br>Clubs | Dropped<br>Clubs | Gain/<br>Loss<br>Clubs | New<br>Members | Charter<br>Members | Reinstate<br>Members | Transfer<br>Members | Total<br>Member<br>Added | Total<br>Members<br>Dropped | Gain/<br>Loss<br>Members |
|-----------|--------------|------------------|------------------------|----------------|--------------------|----------------------|---------------------|--------------------------|-----------------------------|--------------------------|
| 2019-2020 | 1            | 0                | 1                      | 20             | 21                 | 1                    | 1                   | 43                       | 49                          | -6                       |
| 2020-2021 | 2            | 0                | 2                      | 52             | 55                 | 3                    | 0                   | 110                      | 43                          | 67                       |
| 2021-2022 | 2            | 0                | 2                      | 47             | 49                 | 1                    | 1                   | 98                       | 51                          | 47                       |
| 2022-2023 | 0            | 0                | 0                      | 35             | 38                 | 59                   | 4                   | 136                      | 166                         | -30                      |
| 2023-2024 | 4            | 0                | 4                      | 33             | 98                 | 2                    | 1                   | 134                      | 83                          | 51                       |
| Average   | 2            | 0                | 2                      | 37             | 52                 | 13                   | 1                   | 104                      | 78                          | 26                       |