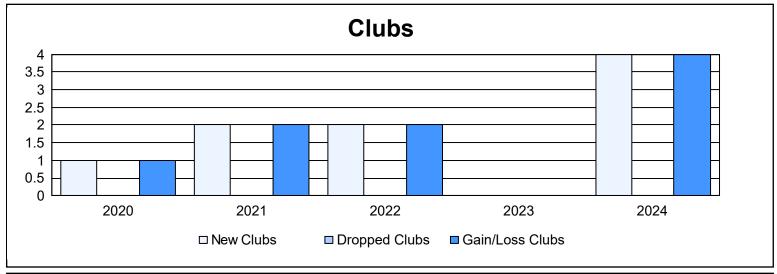

| Year      | New<br>Clubs | Dropped<br>Clubs | Gain/<br>Loss<br>Clubs | New<br>Members | Charter<br>Members | Reinstate<br>Members | Transfer<br>Members | Total<br>Member<br>Added | Total<br>Members<br>Dropped | Gain/<br>Loss<br>Members |
|-----------|--------------|------------------|------------------------|----------------|--------------------|----------------------|---------------------|--------------------------|-----------------------------|--------------------------|
| 2019-2020 | 1            | 0                | 1                      | 20             | 21                 | 1                    | 1                   | 43                       | 49                          | -6                       |
| 2020-2021 | 2            | 0                | 2                      | 52             | 55                 | 3                    | 0                   | 110                      | 43                          | 67                       |
| 2021-2022 | 2            | 0                | 2                      | 47             | 49                 | 1                    | 1                   | 98                       | 51                          | 47                       |
| 2022-2023 | 0            | 0                | 0                      | 35             | 38                 | 59                   | 4                   | 136                      | 166                         | -30                      |
| 2023-2024 | 4            | 0                | 4                      | 33             | 98                 | 2                    | 1                   | 134                      | 83                          | 51                       |
| Average   | 2            | 0                | 2                      | 37             | 52                 | 13                   | 1                   | 104                      | 78                          | 26                       |