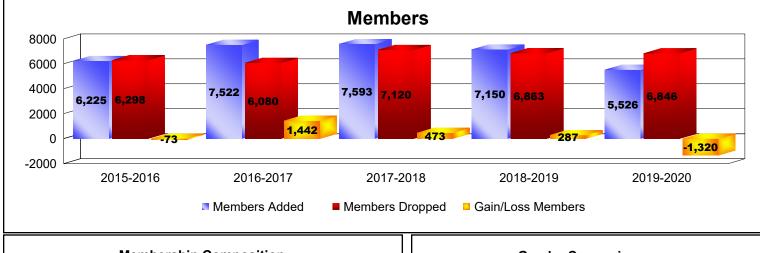

## Undistricted

| Year      | New<br>Clubs | Dropped<br>Clubs | Gain/<br>Loss<br>Clubs | New<br>Members | Charter<br>Members | Reinstate<br>Members | Transfer<br>Members | Total<br>Member<br>Added | Total<br>Members<br>Dropped | Gain/<br>Loss<br>Members |
|-----------|--------------|------------------|------------------------|----------------|--------------------|----------------------|---------------------|--------------------------|-----------------------------|--------------------------|
| 2015-2016 | 65           | 63               | 2                      | 3,852          | 1,803              | 390                  | 180                 | 6,225                    | 6,298                       | -73                      |
| 2016-2017 | 72           | 57               | 15                     | 5,089          | 1,981              | 285                  | 167                 | 7,522                    | 6,080                       | 1,442                    |
| 2017-2018 | 83           | 56               | 27                     | 4,730          | 2,434              | 246                  | 183                 | 7,593                    | 7,120                       | 473                      |
| 2018-2019 | 89           | 50               | 39                     | 4,020          | 2,615              | 344                  | 171                 | 7,150                    | 6,863                       | 287                      |
| 2019-2020 | 59           | 58               | 1                      | 3,163          | 1,839              | 356                  | 168                 | 5,526                    | 6,846                       | -1,320                   |
| Average   | 74           | 57               | 17                     | 4,171          | 2,134              | 324                  | 174                 | 6,803                    | 6,641                       | 162                      |