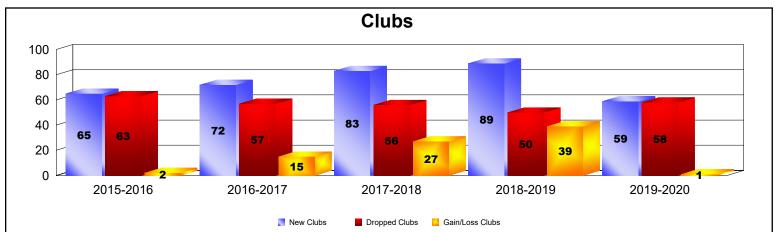

## Undistricted

| Year      | New<br>Clubs | Dropped<br>Clubs | Gain/<br>Loss<br>Clubs | New<br>Members | Charter<br>Members | Reinstate<br>Members | Transfer<br>Members | Total<br>Member<br>Added | Total<br>Members<br>Dropped | Gain/<br>Loss<br>Members |
|-----------|--------------|------------------|------------------------|----------------|--------------------|----------------------|---------------------|--------------------------|-----------------------------|--------------------------|
| 2015-2016 | 65           | 63               | 2                      | 3,852          | 1,803              | 390                  | 180                 | 6,225                    | 6,298                       | -73                      |
| 2016-2017 | 72           | 57               | 15                     | 5,089          | 1,981              | 285                  | 167                 | 7,522                    | 6,080                       | 1,442                    |
| 2017-2018 | 83           | 56               | 27                     | 4,730          | 2,434              | 246                  | 183                 | 7,593                    | 7,120                       | 473                      |
| 2018-2019 | 89           | 50               | 39                     | 4,020          | 2,615              | 344                  | 171                 | 7,150                    | 6,863                       | 287                      |
| 2019-2020 | 59           | 58               | 1                      | 3,163          | 1,839              | 356                  | 168                 | 5,526                    | 6,846                       | -1,320                   |
| Average   | 74           | 57               | 17                     | 4,171          | 2,134              | 324                  | 174                 | 6,803                    | 6,641                       | 162                      |