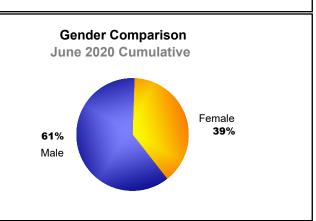

| 7,120                       | 473                      |
| 2018-2019 | 89           | 50               | 39                     | 4,020          | 2,615              | 344                  | 171                 | 7,150                    | 6,863                       | 287                      |
| 2019-2020 | 59           | 58               | 1                      | 3,163          | 1,839              | 356                  | 168                 | 5,526                    | 6,846                       | -1,320                   |
| Average   | 74           | 57               | 17                     | 4,171          | 2,134              | 324                  | 174                 | 6,803                    | 6,641                       | 162                      |