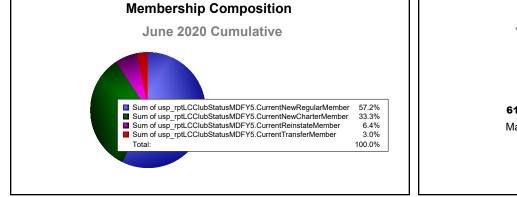

| 7,120                       | 473                      |
| 2018-2019 | 89           | 50               | 39                     | 4,020          | 2,615              | 344                  | 171                 | 7,150                    | 6,863                       | 287                      |
| 2019-2020 | 59           | 58               | 1                      | 3,163          | 1,839              | 356                  | 168                 | 5,526                    | 6,846                       | -1,320                   |
| Average   | 74           | 57               | 17                     | 4,171          | 2,134              | 324                  | 174                 | 6,803                    | 6,641                       | 162                      |