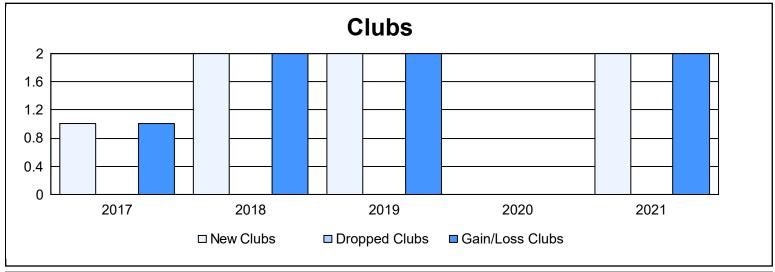

| Year      | New<br>Clubs | Dropped<br>Clubs | Gain/<br>Loss<br>Clubs | New<br>Members | Charter<br>Members | Reinstate<br>Members | Transfer<br>Members | Total<br>Member<br>Added | Total<br>Members<br>Dropped | Gain/<br>Loss<br>Members |
|-----------|--------------|------------------|------------------------|----------------|--------------------|----------------------|---------------------|--------------------------|-----------------------------|--------------------------|
| 2016-2017 | 1            | 0                | 1                      | 461            | 33                 | 26                   | 30                  | 550                      | 568                         | -18                      |
| 2017-2018 | 2            | 0                | 2                      | 438            | 65                 | 30                   | 15                  | 548                      | 491                         | 57                       |
| 2018-2019 | 2            | 0                | 2                      | 415            | 68                 | 7                    | 23                  | 513                      | 453                         | 60                       |
| 2019-2020 | 0            | 0                | 0                      | 364            | 5                  | 16                   | 27                  | 412                      | 346                         | 66                       |
| 2020-2021 | 2            | 0                | 2                      | 325            | 67                 | 10                   | 29                  | 431                      | 709                         | -278                     |
| Average   | 1            | 0                | 1                      | 401            | 48                 | 18                   | 25                  | 491                      | 513                         | -23                      |