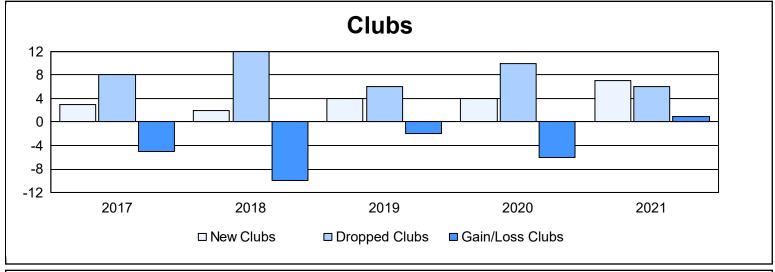

| Year      | New<br>Clubs | Dropped<br>Clubs | Gain/<br>Loss<br>Clubs | New<br>Members | Charter<br>Members | Reinstate<br>Members | Transfer<br>Members | Total<br>Member<br>Added | Total<br>Members<br>Dropped | Gain/<br>Loss<br>Members |
|-----------|--------------|------------------|------------------------|----------------|--------------------|----------------------|---------------------|--------------------------|-----------------------------|--------------------------|
| 2016-2017 | 3            | 8                | -5                     | 969            | 118                | 60                   | 51                  | 1,198                    | 1,397                       | -199                     |
| 2017-2018 | 2            | 12               | -10                    | 1,011          | 110                | 71                   | 76                  | 1,268                    | 1,576                       | -308                     |
| 2018-2019 | 4            | 6                | -2                     | 870            | 104                | 69                   | 52                  | 1,095                    | 1,309                       | -214                     |
| 2019-2020 | 4            | 10               | -6                     | 571            | 153                | 74                   | 29                  | 827                      | 1,178                       | -351                     |
| 2020-2021 | 7            | 6                | 1                      | 727            | 155                | 47                   | 28                  | 957                      | 1,255                       | -298                     |
| Average   | 4            | 8                | -4                     | 830            | 128                | 64                   | 47                  | 1,069                    | 1,343                       | -274                     |