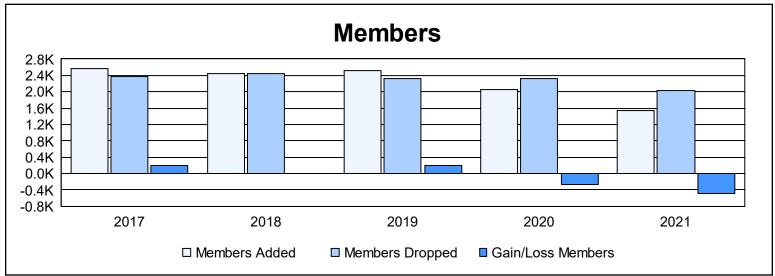

| Year      | New<br>Clubs | Dropped<br>Clubs | Gain/<br>Loss<br>Clubs | New<br>Members | Charter<br>Members | Reinstate<br>Members | Transfer<br>Members | Total<br>Member<br>Added | Total<br>Members<br>Dropped | Gain/<br>Loss<br>Members |
|-----------|--------------|------------------|------------------------|----------------|--------------------|----------------------|---------------------|--------------------------|-----------------------------|--------------------------|
| 2016-2017 | 13           | 1                | 12                     | 2,042          | 325                | 29                   | 176                 | 2,572                    | 2,369                       | 203                      |
| 2017-2018 | 12           | 9                | 3                      | 1,986          | 267                | 33                   | 154                 | 2,440                    | 2,433                       | 7                        |
| 2018-2019 | 11           | 7                | 4                      | 1,969          | 308                | 26                   | 209                 | 2,512                    | 2,318                       | 194                      |
| 2019-2020 | 6            | 3                | 3                      | 1,721          | 155                | 24                   | 158                 | 2,058                    | 2,332                       | -274                     |
| 2020-2021 | 7            | 5                | 2                      | 1,174          | 165                | 35                   | 173                 | 1,547                    | 2,035                       | -488                     |
| Average   | 10           | 5                | 5                      | 1,778          | 244                | 29                   | 174                 | 2,226                    | 2,297                       | -72                      |