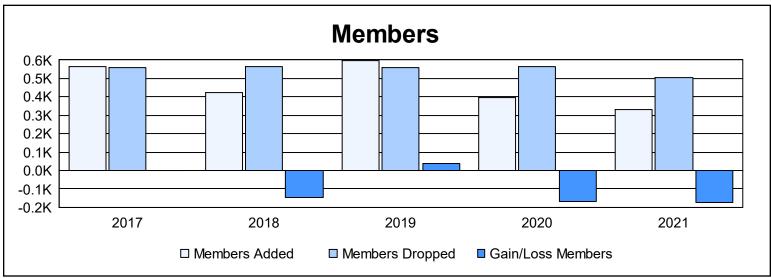

| Year      | New<br>Clubs | Dropped<br>Clubs | Gain/<br>Loss<br>Clubs | New<br>Members | Charter<br>Members | Reinstate<br>Members | Transfer<br>Members | Total<br>Member<br>Added | Total<br>Members<br>Dropped | Gain/<br>Loss<br>Members |
|-----------|--------------|------------------|------------------------|----------------|--------------------|----------------------|---------------------|--------------------------|-----------------------------|--------------------------|
| 2016-2017 | 3            | 7                | -4                     | 407            | 83                 | 14                   | 58                  | 562                      | 561                         | 1                        |
| 2017-2018 | 2            | 3                | -1                     | 303            | 59                 | 10                   | 51                  | 423                      | 567                         | -144                     |
| 2018-2019 | 3            | 2                | 1                      | 449            | 83                 | 20                   | 46                  | 598                      | 561                         | 37                       |
| 2019-2020 | 0            | 1                | -1                     | 319            | 8                  | 14                   | 53                  | 394                      | 563                         | -169                     |
| 2020-2021 | 1            | 3                | -2                     | 177            | 38                 | 86                   | 29                  | 330                      | 504                         | -174                     |
| Average   | 2            | 3                | -1                     | 331            | 54                 | 29                   | 47                  | 461                      | 551                         | -90                      |