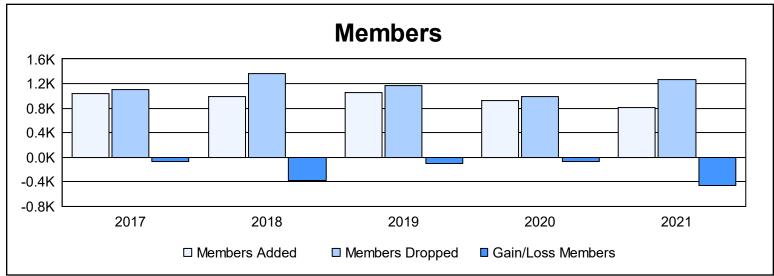

| Year      | New<br>Clubs | Dropped<br>Clubs | Gain/<br>Loss<br>Clubs | New<br>Members | Charter<br>Members | Reinstate<br>Members | Transfer<br>Members | Total<br>Member<br>Added | Total<br>Members<br>Dropped | Gain/<br>Loss<br>Members |
|-----------|--------------|------------------|------------------------|----------------|--------------------|----------------------|---------------------|--------------------------|-----------------------------|--------------------------|
| 2016-2017 | 8            | 10               | -2                     | 718            | 246                | 23                   | 43                  | 1,030                    | 1,108                       | -78                      |
| 2017-2018 | 11           | 13               | -2                     | 589            | 307                | 42                   | 56                  | 994                      | 1,371                       | -377                     |
| 2018-2019 | 12           | 18               | -6                     | 625            | 343                | 31                   | 62                  | 1,061                    | 1,160                       | -99                      |
| 2019-2020 | 8            | 12               | -4                     | 557            | 280                | 57                   | 32                  | 926                      | 994                         | -68                      |
| 2020-2021 | 5            | 21               | -16                    | 488            | 183                | 87                   | 47                  | 805                      | 1,264                       | -459                     |
| Average   | 9            | 15               | -6                     | 595            | 272                | 48                   | 48                  | 963                      | 1,179                       | -216                     |