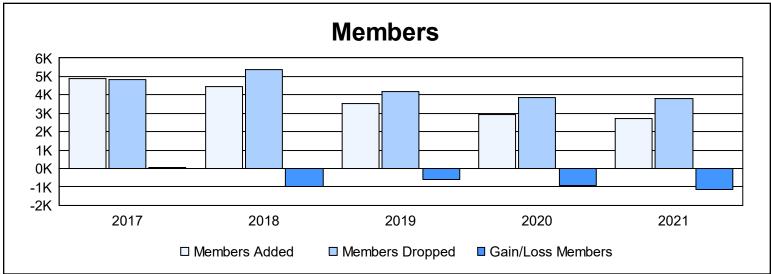

| Year      | New<br>Clubs | Dropped<br>Clubs | Gain/<br>Loss<br>Clubs | New<br>Members | Charter<br>Members | Reinstate<br>Members | Transfer<br>Members | Total<br>Member<br>Added | Total<br>Members<br>Dropped | Gain/<br>Loss<br>Members |
|-----------|--------------|------------------|------------------------|----------------|--------------------|----------------------|---------------------|--------------------------|-----------------------------|--------------------------|
| 2016-2017 | 31           | 34               | -3                     | 3,621          | 878                | 199                  | 179                 | 4,877                    | 4,836                       | 41                       |
| 2017-2018 | 22           | 45               | -23                    | 3,371          | 720                | 167                  | 185                 | 4,443                    | 5,396                       | -953                     |
| 2018-2019 | 13           | 32               | -19                    | 2,732          | 472                | 166                  | 182                 | 3,552                    | 4,163                       | -611                     |
| 2019-2020 | 11           | 23               | -12                    | 2,222          | 380                | 138                  | 172                 | 2,912                    | 3,842                       | -930                     |
| 2020-2021 | 10           | 44               | -34                    | 2,160          | 277                | 133                  | 122                 | 2,692                    | 3,817                       | -1,125                   |
| Average   | 17           | 36               | -18                    | 2,821          | 545                | 161                  | 168                 | 3,695                    | 4,411                       | -716                     |