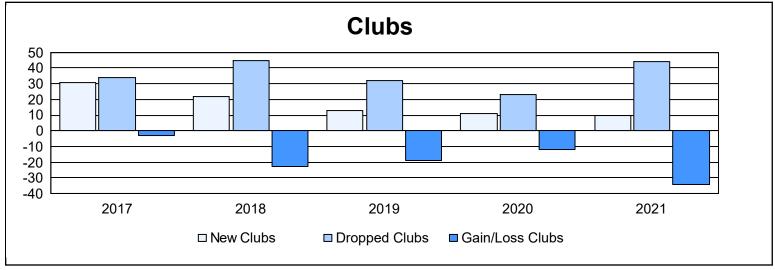

| Year      | New<br>Clubs | Dropped<br>Clubs | Gain/<br>Loss<br>Clubs | New<br>Members | Charter<br>Members | Reinstate<br>Members | Transfer<br>Members | Total<br>Member<br>Added | Total<br>Members<br>Dropped | Gain/<br>Loss<br>Members |
|-----------|--------------|------------------|------------------------|----------------|--------------------|----------------------|---------------------|--------------------------|-----------------------------|--------------------------|
| 2016-2017 | 31           | 34               | -3                     | 3,621          | 878                | 199                  | 179                 | 4,877                    | 4,836                       | 41                       |
| 2017-2018 | 22           | 45               | -23                    | 3,371          | 720                | 167                  | 185                 | 4,443                    | 5,396                       | -953                     |
| 2018-2019 | 13           | 32               | -19                    | 2,732          | 472                | 166                  | 182                 | 3,552                    | 4,163                       | -611                     |
| 2019-2020 | 11           | 23               | -12                    | 2,222          | 380                | 138                  | 172                 | 2,912                    | 3,842                       | -930                     |
| 2020-2021 | 10           | 44               | -34                    | 2,160          | 277                | 133                  | 122                 | 2,692                    | 3,817                       | -1,125                   |
| Average   | 17           | 36               | -18                    | 2,821          | 545                | 161                  | 168                 | 3,695                    | 4,411                       | -716                     |