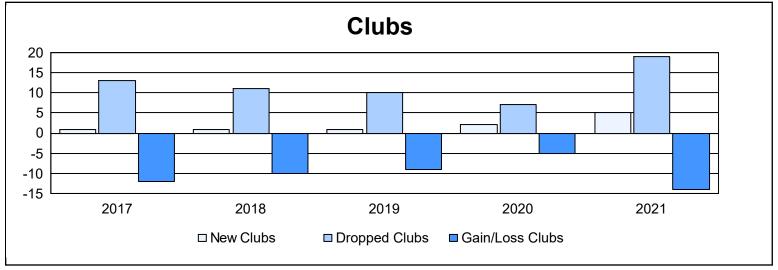

| Year      | New<br>Clubs | Dropped<br>Clubs | Gain/<br>Loss<br>Clubs | New<br>Members | Charter<br>Members | Reinstate<br>Members | Transfer<br>Members | Total<br>Member<br>Added | Total<br>Members<br>Dropped | Gain/<br>Loss<br>Members |
|-----------|--------------|------------------|------------------------|----------------|--------------------|----------------------|---------------------|--------------------------|-----------------------------|--------------------------|
| 2016-2017 | 1            | 13               | -12                    | 772            | 36                 | 26                   | 119                 | 953                      | 1,310                       | -357                     |
| 2017-2018 | 1            | 11               | -10                    | 746            | 45                 | 38                   | 132                 | 961                      | 1,236                       | -275                     |
| 2018-2019 | 1            | 10               | -9                     | 600            | 33                 | 14                   | 79                  | 726                      | 1,035                       | -309                     |
| 2019-2020 | 2            | 7                | -5                     | 487            | 68                 | 24                   | 62                  | 641                      | 1,051                       | -410                     |
| 2020-2021 | 5            | 19               | -14                    | 613            | 121                | 21                   | 132                 | 887                      | 1,173                       | -286                     |
| Average   | 2            | 12               | -10                    | 644            | 61                 | 25                   | 105                 | 834                      | 1,161                       | -327                     |