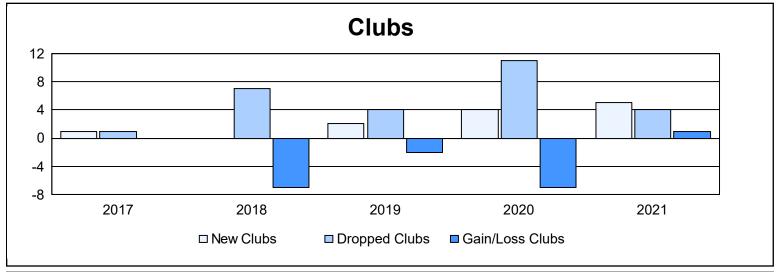

| Year      | New<br>Clubs | Dropped<br>Clubs | Gain/<br>Loss<br>Clubs | New<br>Members | Charter<br>Members | Reinstate<br>Members | Transfer<br>Members | Total<br>Member<br>Added | Total<br>Members<br>Dropped | Gain/<br>Loss<br>Members |
|-----------|--------------|------------------|------------------------|----------------|--------------------|----------------------|---------------------|--------------------------|-----------------------------|--------------------------|
| 2016-2017 | 1            | 1                | 0                      | 500            | 37                 | 49                   | 55                  | 641                      | 598                         | 43                       |
| 2017-2018 | 0            | 7                | -7                     | 417            | 16                 | 46                   | 62                  | 541                      | 669                         | -128                     |
| 2018-2019 | 2            | 4                | -2                     | 356            | 47                 | 52                   | 40                  | 495                      | 652                         | -157                     |
| 2019-2020 | 4            | 11               | -7                     | 273            | 153                | 27                   | 53                  | 506                      | 600                         | -94                      |
| 2020-2021 | 5            | 4                | 1                      | 298            | 180                | 48                   | 40                  | 566                      | 704                         | -138                     |
| Average   | 2            | 5                | -3                     | 369            | 87                 | 44                   | 50                  | 550                      | 645                         | -95                      |