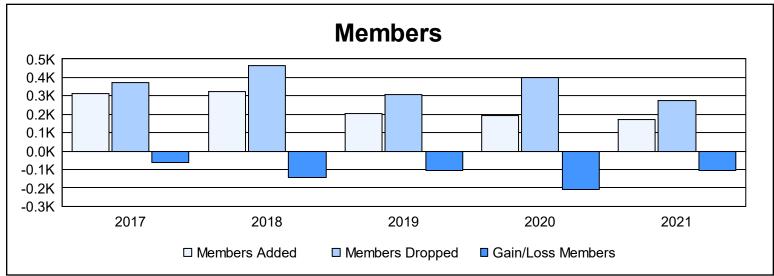

| Year      | New<br>Clubs | Dropped<br>Clubs | Gain/<br>Loss<br>Clubs | New<br>Members | Charter<br>Members | Reinstate<br>Members | Transfer<br>Members | Total<br>Member<br>Added | Total<br>Members<br>Dropped | Gain/<br>Loss<br>Members |
|-----------|--------------|------------------|------------------------|----------------|--------------------|----------------------|---------------------|--------------------------|-----------------------------|--------------------------|
| 2016-2017 | 2            | 3                | -1                     | 217            | 60                 | 22                   | 13                  | 312                      | 374                         | -62                      |
| 2017-2018 | 1            | 4                | -3                     | 264            | 29                 | 9                    | 21                  | 323                      | 464                         | -141                     |
| 2018-2019 | 0            | 3                | -3                     | 157            | 10                 | 27                   | 9                   | 203                      | 309                         | -106                     |
| 2019-2020 | 1            | 6                | -5                     | 147            | 25                 | 12                   | 9                   | 193                      | 399                         | -206                     |
| 2020-2021 | 0            | 5                | -5                     | 127            | 1                  | 37                   | 5                   | 170                      | 277                         | -107                     |
| Average   | 1            | 4                | -3                     | 182            | 25                 | 21                   | 11                  | 240                      | 365                         | -124                     |