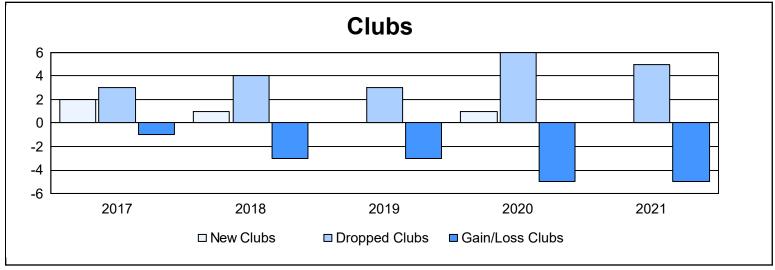

| Year      | New<br>Clubs | Dropped<br>Clubs | Gain/<br>Loss<br>Clubs | New<br>Members | Charter<br>Members | Reinstate<br>Members | Transfer<br>Members | Total<br>Member<br>Added | Total<br>Members<br>Dropped | Gain/<br>Loss<br>Members |
|-----------|--------------|------------------|------------------------|----------------|--------------------|----------------------|---------------------|--------------------------|-----------------------------|--------------------------|
| 2016-2017 | 2            | 3                | -1                     | 217            | 60                 | 22                   | 13                  | 312                      | 374                         | -62                      |
| 2017-2018 | 1            | 4                | -3                     | 264            | 29                 | 9                    | 21                  | 323                      | 464                         | -141                     |
| 2018-2019 | 0            | 3                | -3                     | 157            | 10                 | 27                   | 9                   | 203                      | 309                         | -106                     |
| 2019-2020 | 1            | 6                | -5                     | 147            | 25                 | 12                   | 9                   | 193                      | 399                         | -206                     |
| 2020-2021 | 0            | 5                | -5                     | 127            | 1                  | 37                   | 5                   | 170                      | 277                         | -107                     |
| Average   | 1            | 4                | -3                     | 182            | 25                 | 21                   | 11                  | 240                      | 365                         | -124                     |