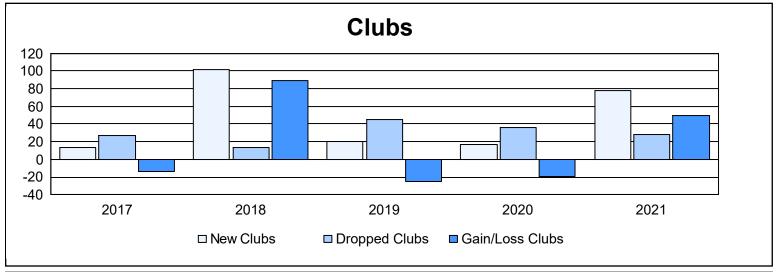

| Year      | New<br>Clubs | Dropped<br>Clubs | Gain/<br>Loss<br>Clubs | New<br>Members | Charter<br>Members | Reinstate<br>Members | Transfer<br>Members | Total<br>Member<br>Added | Total<br>Members<br>Dropped | Gain/<br>Loss<br>Members |
|-----------|--------------|------------------|------------------------|----------------|--------------------|----------------------|---------------------|--------------------------|-----------------------------|--------------------------|
| 2016-2017 | 13           | 27               | -14                    | 1,388          | 353                | 87                   | 56                  | 1,884                    | 1,441                       | 443                      |
| 2017-2018 | 102          | 13               | 89                     | 2,774          | 2,534              | 150                  | 54                  | 5,512                    | 1,506                       | 4,006                    |
| 2018-2019 | 20           | 45               | -25                    | 999            | 649                | 397                  | 49                  | 2,094                    | 4,050                       | -1,956                   |
| 2019-2020 | 17           | 36               | -19                    | 757            | 525                | 159                  | 80                  | 1,521                    | 2,732                       | -1,211                   |
| 2020-2021 | 78           | 28               | 50                     | 1,310          | 2,000              | 133                  | 60                  | 3,503                    | 1,991                       | 1,512                    |
| Average   | 46           | 30               | 16                     | 1,446          | 1,212              | 185                  | 60                  | 2,903                    | 2,344                       | 559                      |