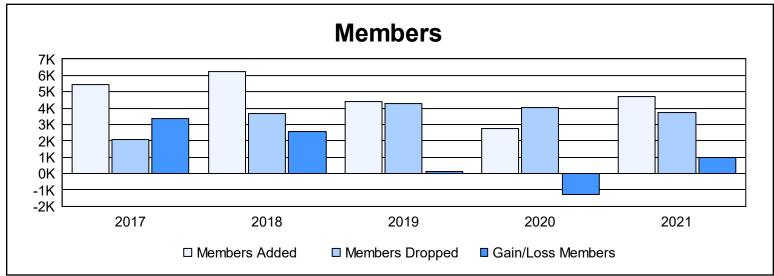

| Year      | New<br>Clubs | Dropped<br>Clubs | Gain/<br>Loss<br>Clubs | New<br>Members | Charter<br>Members | Reinstate<br>Members | Transfer<br>Members | Total<br>Member<br>Added | Total<br>Members<br>Dropped | Gain/<br>Loss<br>Members |
|-----------|--------------|------------------|------------------------|----------------|--------------------|----------------------|---------------------|--------------------------|-----------------------------|--------------------------|
| 2016-2017 | 60           | 9                | 51                     | 3,502          | 1,669              | 239                  | 51                  | 5,461                    | 2,087                       | 3,374                    |
| 2017-2018 | 61           | 19               | 42                     | 4,005          | 1,787              | 402                  | 27                  | 6,221                    | 3,672                       | 2,549                    |
| 2018-2019 | 49           | 33               | 16                     | 2,518          | 1,465              | 430                  | 13                  | 4,426                    | 4,283                       | 143                      |
| 2019-2020 | 26           | 24               | 2                      | 1,638          | 820                | 245                  | 25                  | 2,728                    | 4,019                       | -1,291                   |
| 2020-2021 | 68           | 26               | 42                     | 2,470          | 1,896              | 287                  | 48                  | 4,701                    | 3,720                       | 981                      |
| Average   | 53           | 22               | 31                     | 2,827          | 1,527              | 321                  | 33                  | 4,707                    | 3,556                       | 1,151                    |