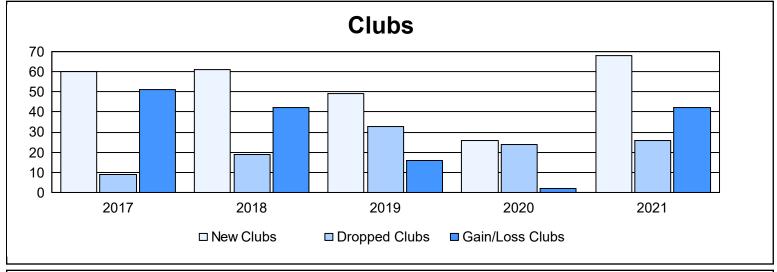

| Year      | New<br>Clubs | Dropped<br>Clubs | Gain/<br>Loss<br>Clubs | New<br>Members | Charter<br>Members | Reinstate<br>Members | Transfer<br>Members | Total<br>Member<br>Added | Total<br>Members<br>Dropped | Gain/<br>Loss<br>Members |
|-----------|--------------|------------------|------------------------|----------------|--------------------|----------------------|---------------------|--------------------------|-----------------------------|--------------------------|
| 2016-2017 | 60           | 9                | 51                     | 3,502          | 1,669              | 239                  | 51                  | 5,461                    | 2,087                       | 3,374                    |
| 2017-2018 | 61           | 19               | 42                     | 4,005          | 1,787              | 402                  | 27                  | 6,221                    | 3,672                       | 2,549                    |
| 2018-2019 | 49           | 33               | 16                     | 2,518          | 1,465              | 430                  | 13                  | 4,426                    | 4,283                       | 143                      |
| 2019-2020 | 26           | 24               | 2                      | 1,638          | 820                | 245                  | 25                  | 2,728                    | 4,019                       | -1,291                   |
| 2020-2021 | 68           | 26               | 42                     | 2,470          | 1,896              | 287                  | 48                  | 4,701                    | 3,720                       | 981                      |
| Average   | 53           | 22               | 31                     | 2,827          | 1,527              | 321                  | 33                  | 4,707                    | 3,556                       | 1,151                    |