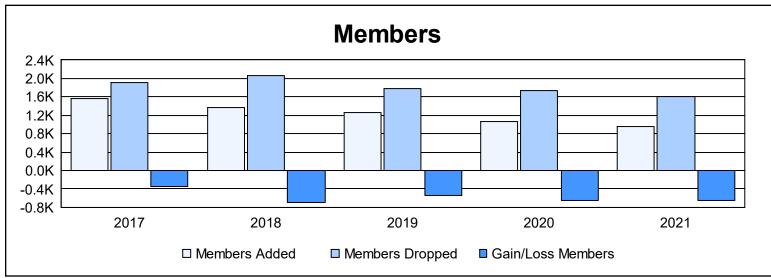

| Year      | New<br>Clubs | Dropped<br>Clubs | Gain/<br>Loss<br>Clubs | New<br>Members | Charter<br>Members | Reinstate<br>Members | Transfer<br>Members | Total<br>Member<br>Added | Total<br>Members<br>Dropped | Gain/<br>Loss<br>Members |
|-----------|--------------|------------------|------------------------|----------------|--------------------|----------------------|---------------------|--------------------------|-----------------------------|--------------------------|
| 2016-2017 | 2            | 6                | -4                     | 1,413          | 46                 | 66                   | 36                  | 1,561                    | 1,905                       | -344                     |
| 2017-2018 | 1            | 11               | -10                    | 1,283          | 21                 | 27                   | 37                  | 1,368                    | 2,058                       | -690                     |
| 2018-2019 | 5            | 6                | -1                     | 1,067          | 134                | 19                   | 30                  | 1,250                    | 1,790                       | -540                     |
| 2019-2020 | 2            | 10               | -8                     | 964            | 63                 | 29                   | 17                  | 1,073                    | 1,735                       | -662                     |
| 2020-2021 | 1            | 10               | -9                     | 883            | 30                 | 19                   | 27                  | 959                      | 1,613                       | -654                     |
| Average   | 2            | 9                | -6                     | 1,122          | 59                 | 32                   | 29                  | 1,242                    | 1,820                       | -578                     |