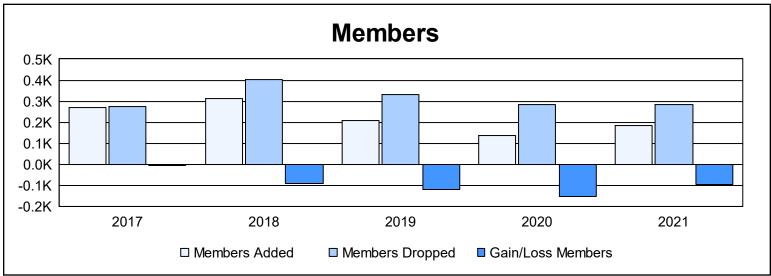

| Year      | New<br>Clubs | Dropped<br>Clubs | Gain/<br>Loss<br>Clubs | New<br>Members | Charter<br>Members | Reinstate<br>Members | Transfer<br>Members | Total<br>Member<br>Added | Total<br>Members<br>Dropped | Gain/<br>Loss<br>Members |
|-----------|--------------|------------------|------------------------|----------------|--------------------|----------------------|---------------------|--------------------------|-----------------------------|--------------------------|
| 2016-2017 | 0            | 1                | -1                     | 255            | 0                  | 4                    | 10                  | 269                      | 273                         | -4                       |
| 2017-2018 | 1            | 6                | -5                     | 273            | 21                 | 7                    | 9                   | 310                      | 401                         | -91                      |
| 2018-2019 | 0            | 1                | -1                     | 191            | 5                  | 4                    | 9                   | 209                      | 329                         | -120                     |
| 2019-2020 | 0            | 1                | -1                     | 111            | 2                  | 9                    | 13                  | 135                      | 286                         | -151                     |
| 2020-2021 | 0            | 4                | -4                     | 168            | 0                  | 4                    | 14                  | 186                      | 284                         | -98                      |
| Average   | 0            | 3                | -2                     | 200            | 6                  | 6                    | 11                  | 222                      | 315                         | -93                      |