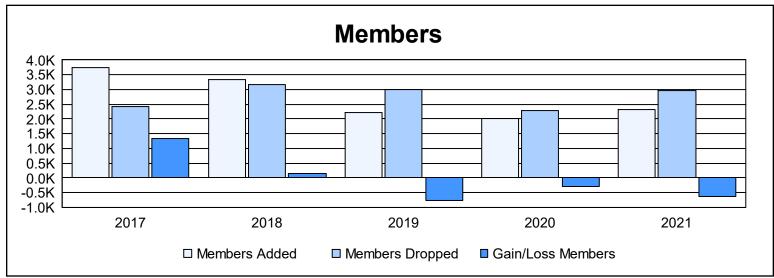

| Year      | New<br>Clubs | Dropped<br>Clubs | Gain/<br>Loss<br>Clubs | New<br>Members | Charter<br>Members | Reinstate<br>Members | Transfer<br>Members | Total<br>Member<br>Added | Total<br>Members<br>Dropped | Gain/<br>Loss<br>Members |
|-----------|--------------|------------------|------------------------|----------------|--------------------|----------------------|---------------------|--------------------------|-----------------------------|--------------------------|
| 2016-2017 | 39           | 26               | 13                     | 2,536          | 1,023              | 166                  | 21                  | 3,746                    | 2,427                       | 1,319                    |
| 2017-2018 | 39           | 23               | 16                     | 2,003          | 1,010              | 224                  | 98                  | 3,335                    | 3,181                       | 154                      |
| 2018-2019 | 29           | 25               | 4                      | 1,310          | 750                | 123                  | 46                  | 2,229                    | 2,997                       | -768                     |
| 2019-2020 | 44           | 21               | 23                     | 1,099          | 683                | 153                  | 65                  | 2,000                    | 2,291                       | -291                     |
| 2020-2021 | 45           | 75               | -30                    | 1,167          | 897                | 206                  | 63                  | 2,333                    | 2,976                       | -643                     |
| Average   | 39           | 34               | 5                      | 1,623          | 873                | 174                  | 59                  | 2,729                    | 2,774                       | -46                      |