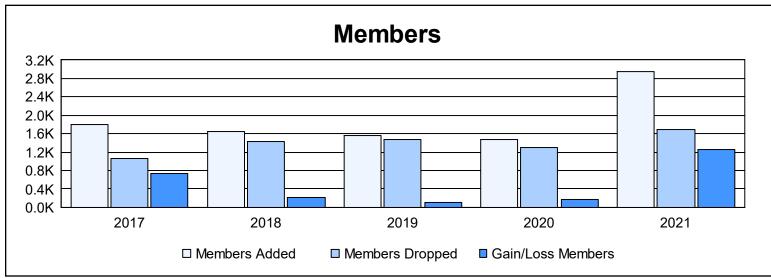

| Year      | New<br>Clubs | Dropped<br>Clubs | Gain/<br>Loss<br>Clubs | New<br>Members | Charter<br>Members | Reinstate<br>Members | Transfer<br>Members | Total<br>Member<br>Added | Total<br>Members<br>Dropped | Gain/<br>Loss<br>Members |
|-----------|--------------|------------------|------------------------|----------------|--------------------|----------------------|---------------------|--------------------------|-----------------------------|--------------------------|
| 2016-2017 | 11           | 3                | 8                      | 1,327          | 372                | 62                   | 32                  | 1,793                    | 1,059                       | 734                      |
| 2017-2018 | 14           | 7                | 7                      | 1,186          | 383                | 37                   | 41                  | 1,647                    | 1,439                       | 208                      |
| 2018-2019 | 24           | 3                | 21                     | 837            | 639                | 63                   | 31                  | 1,570                    | 1,467                       | 103                      |
| 2019-2020 | 17           | 4                | 13                     | 797            | 585                | 66                   | 19                  | 1,467                    | 1,302                       | 165                      |
| 2020-2021 | 36           | 10               | 26                     | 1,657          | 1,150              | 93                   | 44                  | 2,944                    | 1,680                       | 1,264                    |
| Average   | 20           | 5                | 15                     | 1,161          | 626                | 64                   | 33                  | 1,884                    | 1,389                       | 495                      |