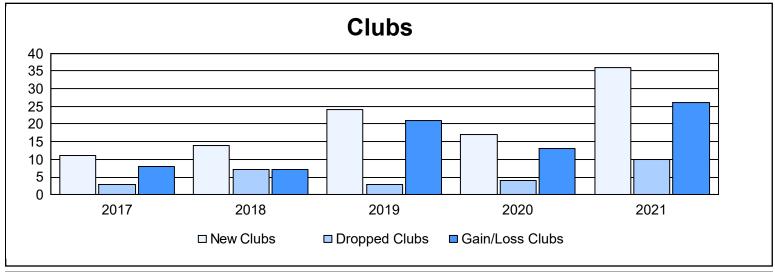

| Year      | New<br>Clubs | Dropped<br>Clubs | Gain/<br>Loss<br>Clubs | New<br>Members | Charter<br>Members | Reinstate<br>Members | Transfer<br>Members | Total<br>Member<br>Added | Total<br>Members<br>Dropped | Gain/<br>Loss<br>Members |
|-----------|--------------|------------------|------------------------|----------------|--------------------|----------------------|---------------------|--------------------------|-----------------------------|--------------------------|
| 2016-2017 | 11           | 3                | 8                      | 1,327          | 372                | 62                   | 32                  | 1,793                    | 1,059                       | 734                      |
| 2017-2018 | 14           | 7                | 7                      | 1,186          | 383                | 37                   | 41                  | 1,647                    | 1,439                       | 208                      |
| 2018-2019 | 24           | 3                | 21                     | 837            | 639                | 63                   | 31                  | 1,570                    | 1,467                       | 103                      |
| 2019-2020 | 17           | 4                | 13                     | 797            | 585                | 66                   | 19                  | 1,467                    | 1,302                       | 165                      |
| 2020-2021 | 36           | 10               | 26                     | 1,657          | 1,150              | 93                   | 44                  | 2,944                    | 1,680                       | 1,264                    |
| Average   | 20           | 5                | 15                     | 1,161          | 626                | 64                   | 33                  | 1,884                    | 1,389                       | 495                      |