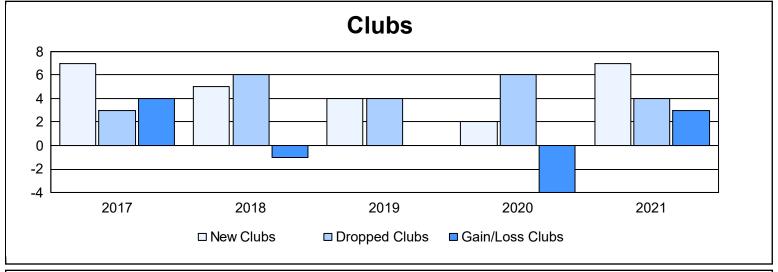

| As of June 2021 Cun |
|---------------------|
|---------------------|

| Year      | New<br>Clubs | Dropped<br>Clubs | Gain/<br>Loss<br>Clubs | New<br>Members | Charter<br>Members | Reinstate<br>Members | Transfer<br>Members | Total<br>Member<br>Added | Total<br>Members<br>Dropped | Gain/<br>Loss<br>Members |
|-----------|--------------|------------------|------------------------|----------------|--------------------|----------------------|---------------------|--------------------------|-----------------------------|--------------------------|
| 2016-2017 | 7            | 3                | 4                      | 434            | 175                | 16                   | 35                  | 660                      | 497                         | 163                      |
| 2017-2018 | 5            | 6                | -1                     | 329            | 119                | 48                   | 24                  | 520                      | 571                         | -51                      |
| 2018-2019 | 4            | 4                | 0                      | 274            | 89                 | 15                   | 13                  | 391                      | 404                         | -13                      |
| 2019-2020 | 2            | 6                | -4                     | 171            | 42                 | 8                    | 14                  | 235                      | 480                         | -245                     |
| 2020-2021 | 7            | 4                | 3                      | 579            | 162                | 56                   | 18                  | 815                      | 386                         | 429                      |
| Average   | 5            | 5                | 0                      | 357            | 117                | 29                   | 21                  | 524                      | 468                         | 57                       |