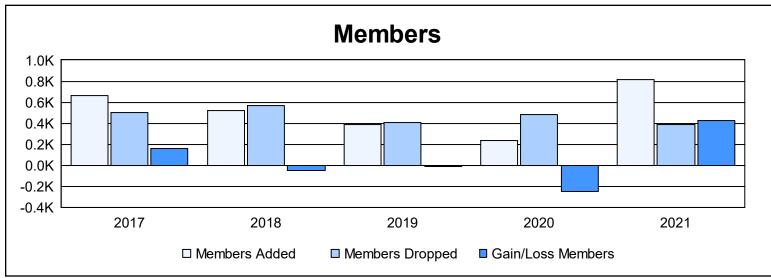

| As of June 2021 Cun |
|---------------------|
|---------------------|

| Year      | New<br>Clubs | Dropped<br>Clubs | Gain/<br>Loss<br>Clubs | New<br>Members | Charter<br>Members | Reinstate<br>Members | Transfer<br>Members | Total<br>Member<br>Added | Total<br>Members<br>Dropped | Gain/<br>Loss<br>Members |
|-----------|--------------|------------------|------------------------|----------------|--------------------|----------------------|---------------------|--------------------------|-----------------------------|--------------------------|
| 2016-2017 | 7            | 3                | 4                      | 434            | 175                | 16                   | 35                  | 660                      | 497                         | 163                      |
| 2017-2018 | 5            | 6                | -1                     | 329            | 119                | 48                   | 24                  | 520                      | 571                         | -51                      |
| 2018-2019 | 4            | 4                | 0                      | 274            | 89                 | 15                   | 13                  | 391                      | 404                         | -13                      |
| 2019-2020 | 2            | 6                | -4                     | 171            | 42                 | 8                    | 14                  | 235                      | 480                         | -245                     |
| 2020-2021 | 7            | 4                | 3                      | 579            | 162                | 56                   | 18                  | 815                      | 386                         | 429                      |
| Average   | 5            | 5                | 0                      | 357            | 117                | 29                   | 21                  | 524                      | 468                         | 57                       |