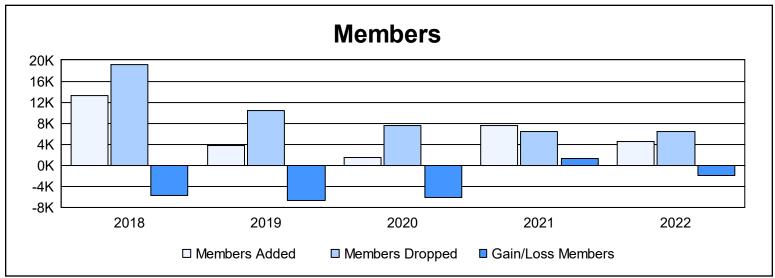

| Year      | New<br>Clubs | Dropped<br>Clubs | Gain/<br>Loss<br>Clubs | New<br>Members | Charter<br>Members | Reinstate<br>Members | Transfer<br>Members | Total<br>Member<br>Added | Total<br>Members<br>Dropped | Gain/<br>Loss<br>Members |
|-----------|--------------|------------------|------------------------|----------------|--------------------|----------------------|---------------------|--------------------------|-----------------------------|--------------------------|
| 2017-2018 | 110          | 73               | 37                     | 7,296          | 4,870              | 751                  | 377                 | 13,294                   | 19,061                      | -5,767                   |
| 2018-2019 | 6            | 69               | -63                    | 2,165          | 912                | 281                  | 415                 | 3,773                    | 10,400                      | -6,627                   |
| 2019-2020 | 0            | 41               | -41                    | 83             | 578                | 340                  | 380                 | 1,381                    | 7,486                       | -6,105                   |
| 2020-2021 | 0            | 7                | -7                     | 5,778          | 648                | 451                  | 692                 | 7,569                    | 6,340                       | 1,229                    |
| 2021-2022 | 0            | 6                | -6                     | 3,006          | 605                | 498                  | 404                 | 4,513                    | 6,394                       | -1,881                   |
| Average   | 23           | 39               | -16                    | 3,666          | 1,523              | 464                  | 454                 | 6,106                    | 9,936                       | -3,830                   |