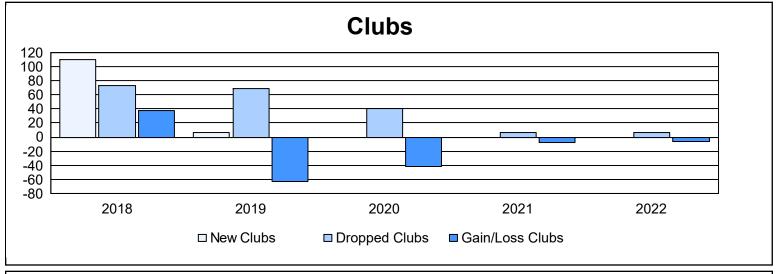

| Year      | New<br>Clubs | Dropped<br>Clubs | Gain/<br>Loss<br>Clubs | New<br>Members | Charter<br>Members | Reinstate<br>Members | Transfer<br>Members | Total<br>Member<br>Added | Total<br>Members<br>Dropped | Gain/<br>Loss<br>Members |
|-----------|--------------|------------------|------------------------|----------------|--------------------|----------------------|---------------------|--------------------------|-----------------------------|--------------------------|
| 2017-2018 | 110          | 73               | 37                     | 7,296          | 4,870              | 751                  | 377                 | 13,294                   | 19,061                      | -5,767                   |
| 2018-2019 | 6            | 69               | -63                    | 2,165          | 912                | 281                  | 415                 | 3,773                    | 10,400                      | -6,627                   |
| 2019-2020 | 0            | 41               | -41                    | 83             | 578                | 340                  | 380                 | 1,381                    | 7,486                       | -6,105                   |
| 2020-2021 | 0            | 7                | -7                     | 5,778          | 648                | 451                  | 692                 | 7,569                    | 6,340                       | 1,229                    |
| 2021-2022 | 0            | 6                | -6                     | 3,006          | 605                | 498                  | 404                 | 4,513                    | 6,394                       | -1,881                   |
| Average   | 23           | 39               | -16                    | 3,666          | 1,523              | 464                  | 454                 | 6,106                    | 9,936                       | -3,830                   |