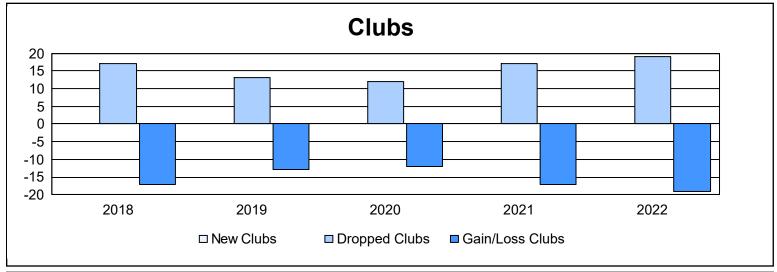

| Year      | New<br>Clubs | Dropped<br>Clubs | Gain/<br>Loss<br>Clubs | New<br>Members | Charter<br>Members | Reinstate<br>Members | Transfer<br>Members | Total<br>Member<br>Added | Total<br>Members<br>Dropped | Gain/<br>Loss<br>Members |
|-----------|--------------|------------------|------------------------|----------------|--------------------|----------------------|---------------------|--------------------------|-----------------------------|--------------------------|
| 2017-2018 | 0            | 17               | -17                    | 506            | 2                  | 23                   | 43                  | 574                      | 1,175                       | -601                     |
| 2018-2019 | 0            | 13               | -13                    | 543            | 16                 | 13                   | 61                  | 633                      | 1,031                       | -398                     |
| 2019-2020 | 0            | 12               | -12                    | 425            | 9                  | 17                   | 31                  | 482                      | 1,057                       | -575                     |
| 2020-2021 | 0            | 17               | -17                    | 199            | 3                  | 13                   | 72                  | 287                      | 969                         | -682                     |
| 2021-2022 | 0            | 19               | -19                    | 451            | 9                  | 23                   | 28                  | 511                      | 1,139                       | -628                     |
| Average   | 0            | 16               | -16                    | 425            | 8                  | 18                   | 47                  | 497                      | 1,074                       | -577                     |