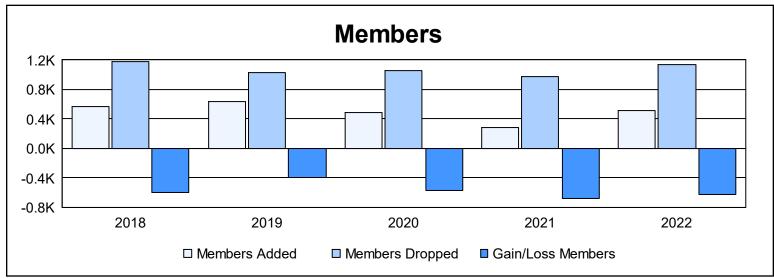

| Year      | New<br>Clubs | Dropped<br>Clubs | Gain/<br>Loss<br>Clubs | New<br>Members | Charter<br>Members | Reinstate<br>Members | Transfer<br>Members | Total<br>Member<br>Added | Total<br>Members<br>Dropped | Gain/<br>Loss<br>Members |
|-----------|--------------|------------------|------------------------|----------------|--------------------|----------------------|---------------------|--------------------------|-----------------------------|--------------------------|
| 2017-2018 | 0            | 17               | -17                    | 506            | 2                  | 23                   | 43                  | 574                      | 1,175                       | -601                     |
| 2018-2019 | 0            | 13               | -13                    | 543            | 16                 | 13                   | 61                  | 633                      | 1,031                       | -398                     |
| 2019-2020 | 0            | 12               | -12                    | 425            | 9                  | 17                   | 31                  | 482                      | 1,057                       | -575                     |
| 2020-2021 | 0            | 17               | -17                    | 199            | 3                  | 13                   | 72                  | 287                      | 969                         | -682                     |
| 2021-2022 | 0            | 19               | -19                    | 451            | 9                  | 23                   | 28                  | 511                      | 1,139                       | -628                     |
| Average   | 0            | 16               | -16                    | 425            | 8                  | 18                   | 47                  | 497                      | 1,074                       | -577                     |