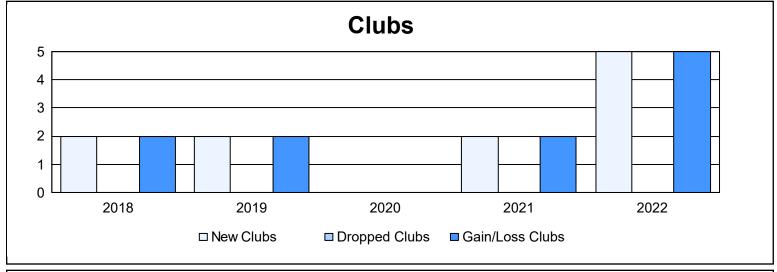

| Year      | New<br>Clubs | Dropped<br>Clubs | Gain/<br>Loss<br>Clubs | New<br>Members | Charter<br>Members | Reinstate<br>Members | Transfer<br>Members | Total<br>Member<br>Added | Total<br>Members<br>Dropped | Gain/<br>Loss<br>Members |
|-----------|--------------|------------------|------------------------|----------------|--------------------|----------------------|---------------------|--------------------------|-----------------------------|--------------------------|
| 2017-2018 | 2            | 0                | 2                      | 438            | 65                 | 30                   | 15                  | 548                      | 491                         | 57                       |
| 2018-2019 | 2            | 0                | 2                      | 415            | 68                 | 7                    | 23                  | 513                      | 453                         | 60                       |
| 2019-2020 | 0            | 0                | 0                      | 364            | 5                  | 16                   | 27                  | 412                      | 346                         | 66                       |
| 2020-2021 | 2            | 0                | 2                      | 325            | 67                 | 10                   | 29                  | 431                      | 709                         | -278                     |
| 2021-2022 | 5            | 0                | 5                      | 432            | 164                | 7                    | 29                  | 632                      | 525                         | 107                      |
| Average   | 2            | 0                | 2                      | 395            | 74                 | 14                   | 25                  | 507                      | 505                         | 2                        |