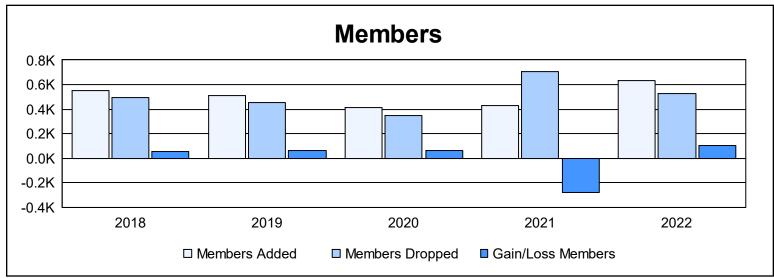

| Year      | New<br>Clubs | Dropped<br>Clubs | Gain/<br>Loss<br>Clubs | New<br>Members | Charter<br>Members | Reinstate<br>Members | Transfer<br>Members | Total<br>Member<br>Added | Total<br>Members<br>Dropped | Gain/<br>Loss<br>Members |
|-----------|--------------|------------------|------------------------|----------------|--------------------|----------------------|---------------------|--------------------------|-----------------------------|--------------------------|
| 2017-2018 | 2            | 0                | 2                      | 438            | 65                 | 30                   | 15                  | 548                      | 491                         | 57                       |
| 2018-2019 | 2            | 0                | 2                      | 415            | 68                 | 7                    | 23                  | 513                      | 453                         | 60                       |
| 2019-2020 | 0            | 0                | 0                      | 364            | 5                  | 16                   | 27                  | 412                      | 346                         | 66                       |
| 2020-2021 | 2            | 0                | 2                      | 325            | 67                 | 10                   | 29                  | 431                      | 709                         | -278                     |
| 2021-2022 | 5            | 0                | 5                      | 432            | 164                | 7                    | 29                  | 632                      | 525                         | 107                      |
| Average   | 2            | 0                | 2                      | 395            | 74                 | 14                   | 25                  | 507                      | 505                         | 2                        |