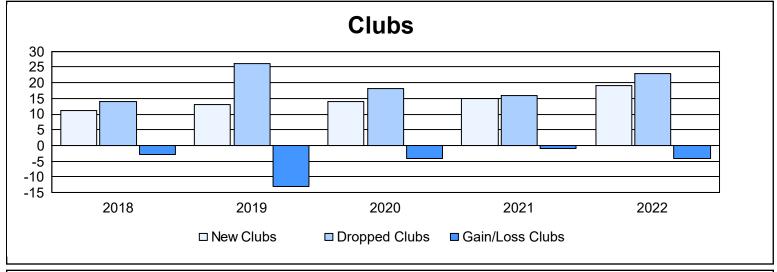

| Year      | New<br>Clubs | Dropped<br>Clubs | Gain/<br>Loss<br>Clubs | New<br>Members | Charter<br>Members | Reinstate<br>Members | Transfer<br>Members | Total<br>Member<br>Added | Total<br>Members<br>Dropped | Gain/<br>Loss<br>Members |
|-----------|--------------|------------------|------------------------|----------------|--------------------|----------------------|---------------------|--------------------------|-----------------------------|--------------------------|
| 2017-2018 | 11           | 14               | -3                     | 1,720          | 251                | 86                   | 305                 | 2,362                    | 2,927                       | -565                     |
| 2018-2019 | 13           | 26               | -13                    | 1,734          | 304                | 116                  | 307                 | 2,461                    | 3,011                       | -550                     |
| 2019-2020 | 14           | 18               | -4                     | 1,259          | 326                | 73                   | 304                 | 1,962                    | 2,723                       | -761                     |
| 2020-2021 | 15           | 16               | -1                     | 1,068          | 445                | 103                  | 185                 | 1,801                    | 2,670                       | -869                     |
| 2021-2022 | 19           | 23               | -4                     | 1,799          | 464                | 80                   | 336                 | 2,679                    | 3,147                       | -468                     |
| Average   | 14           | 19               | -5                     | 1,516          | 358                | 92                   | 287                 | 2,253                    | 2,896                       | -643                     |