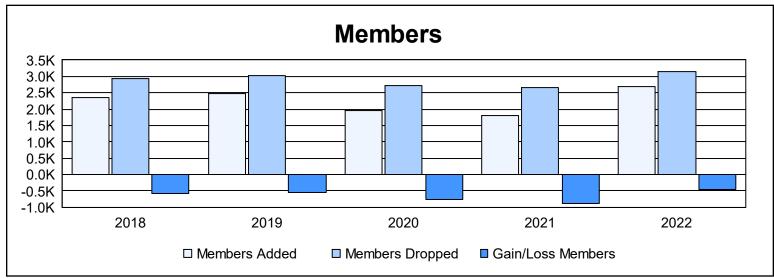

| Year      | New<br>Clubs | Dropped<br>Clubs | Gain/<br>Loss<br>Clubs | New<br>Members | Charter<br>Members | Reinstate<br>Members | Transfer<br>Members | Total<br>Member<br>Added | Total<br>Members<br>Dropped | Gain/<br>Loss<br>Members |
|-----------|--------------|------------------|------------------------|----------------|--------------------|----------------------|---------------------|--------------------------|-----------------------------|--------------------------|
| 2017-2018 | 11           | 14               | -3                     | 1,720          | 251                | 86                   | 305                 | 2,362                    | 2,927                       | -565                     |
| 2018-2019 | 13           | 26               | -13                    | 1,734          | 304                | 116                  | 307                 | 2,461                    | 3,011                       | -550                     |
| 2019-2020 | 14           | 18               | -4                     | 1,259          | 326                | 73                   | 304                 | 1,962                    | 2,723                       | -761                     |
| 2020-2021 | 15           | 16               | -1                     | 1,068          | 445                | 103                  | 185                 | 1,801                    | 2,670                       | -869                     |
| 2021-2022 | 19           | 23               | -4                     | 1,799          | 464                | 80                   | 336                 | 2,679                    | 3,147                       | -468                     |
| Average   | 14           | 19               | -5                     | 1,516          | 358                | 92                   | 287                 | 2,253                    | 2,896                       | -643                     |