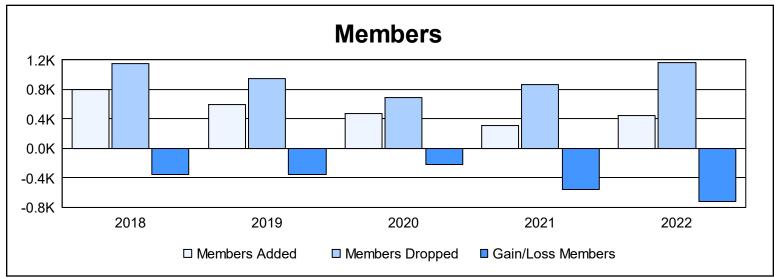

| Year      | New<br>Clubs | Dropped<br>Clubs | Gain/<br>Loss<br>Clubs | New<br>Members | Charter<br>Members | Reinstate<br>Members | Transfer<br>Members | Total<br>Member<br>Added | Total<br>Members<br>Dropped | Gain/<br>Loss<br>Members |
|-----------|--------------|------------------|------------------------|----------------|--------------------|----------------------|---------------------|--------------------------|-----------------------------|--------------------------|
| 2017-2018 | 1            | 16               | -15                    | 561            | 48                 | 20                   | 164                 | 793                      | 1,154                       | -361                     |
| 2018-2019 | 0            | 14               | -14                    | 494            | 5                  | 15                   | 81                  | 595                      | 952                         | -357                     |
| 2019-2020 | 0            | 6                | -6                     | 388            | 6                  | 15                   | 62                  | 471                      | 696                         | -225                     |
| 2020-2021 | 0            | 20               | -20                    | 244            | 19                 | 14                   | 35                  | 312                      | 869                         | -557                     |
| 2021-2022 | 0            | 18               | -18                    | 372            | 16                 | 7                    | 55                  | 450                      | 1,167                       | -717                     |
| Average   | 0            | 15               | -15                    | 412            | 19                 | 14                   | 79                  | 524                      | 968                         | -443                     |