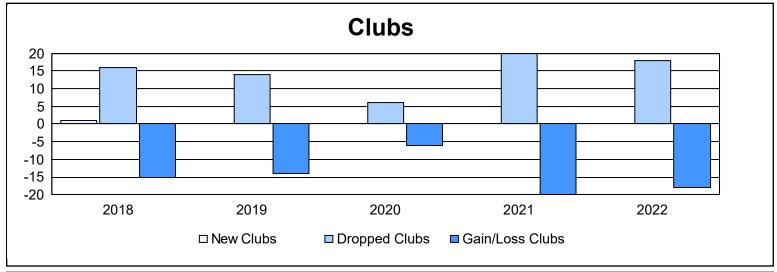

| Year      | New<br>Clubs | Dropped<br>Clubs | Gain/<br>Loss<br>Clubs | New<br>Members | Charter<br>Members | Reinstate<br>Members | Transfer<br>Members | Total<br>Member<br>Added | Total<br>Members<br>Dropped | Gain/<br>Loss<br>Members |
|-----------|--------------|------------------|------------------------|----------------|--------------------|----------------------|---------------------|--------------------------|-----------------------------|--------------------------|
| 2017-2018 | 1            | 16               | -15                    | 561            | 48                 | 20                   | 164                 | 793                      | 1,154                       | -361                     |
| 2018-2019 | 0            | 14               | -14                    | 494            | 5                  | 15                   | 81                  | 595                      | 952                         | -357                     |
| 2019-2020 | 0            | 6                | -6                     | 388            | 6                  | 15                   | 62                  | 471                      | 696                         | -225                     |
| 2020-2021 | 0            | 20               | -20                    | 244            | 19                 | 14                   | 35                  | 312                      | 869                         | -557                     |
| 2021-2022 | 0            | 18               | -18                    | 372            | 16                 | 7                    | 55                  | 450                      | 1,167                       | -717                     |
| Average   | 0            | 15               | -15                    | 412            | 19                 | 14                   | 79                  | 524                      | 968                         | -443                     |