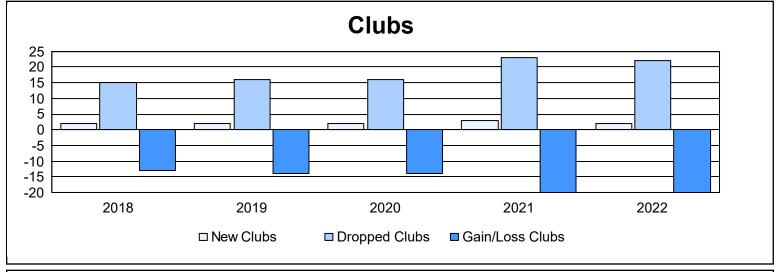

| Year      | New<br>Clubs | Dropped<br>Clubs | Gain/<br>Loss<br>Clubs | New<br>Members | Charter<br>Members | Reinstate<br>Members | Transfer<br>Members | Total<br>Member<br>Added | Total<br>Members<br>Dropped | Gain/<br>Loss<br>Members |
|-----------|--------------|------------------|------------------------|----------------|--------------------|----------------------|---------------------|--------------------------|-----------------------------|--------------------------|
| 2017-2018 | 2            | 15               | -13                    | 1,158          | 52                 | 43                   | 113                 | 1,366                    | 1,665                       | -299                     |
| 2018-2019 | 2            | 16               | -14                    | 934            | 60                 | 32                   | 100                 | 1,126                    | 1,622                       | -496                     |
| 2019-2020 | 2            | 16               | -14                    | 629            | 73                 | 51                   | 112                 | 865                      | 1,456                       | -591                     |
| 2020-2021 | 3            | 23               | -20                    | 538            | 96                 | 31                   | 93                  | 758                      | 1,438                       | -680                     |
| 2021-2022 | 2            | 22               | -20                    | 888            | 75                 | 41                   | 116                 | 1,120                    | 1,469                       | -349                     |
| Average   | 2            | 18               | -16                    | 829            | 71                 | 40                   | 107                 | 1,047                    | 1,530                       | -483                     |