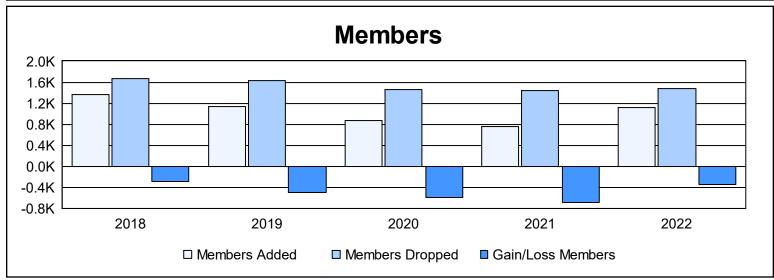

| Year      | New<br>Clubs | Dropped<br>Clubs | Gain/<br>Loss<br>Clubs | New<br>Members | Charter<br>Members | Reinstate<br>Members | Transfer<br>Members | Total<br>Member<br>Added | Total<br>Members<br>Dropped | Gain/<br>Loss<br>Members |
|-----------|--------------|------------------|------------------------|----------------|--------------------|----------------------|---------------------|--------------------------|-----------------------------|--------------------------|
| 2017-2018 | 2            | 15               | -13                    | 1,158          | 52                 | 43                   | 113                 | 1,366                    | 1,665                       | -299                     |
| 2018-2019 | 2            | 16               | -14                    | 934            | 60                 | 32                   | 100                 | 1,126                    | 1,622                       | -496                     |
| 2019-2020 | 2            | 16               | -14                    | 629            | 73                 | 51                   | 112                 | 865                      | 1,456                       | -591                     |
| 2020-2021 | 3            | 23               | -20                    | 538            | 96                 | 31                   | 93                  | 758                      | 1,438                       | -680                     |
| 2021-2022 | 2            | 22               | -20                    | 888            | 75                 | 41                   | 116                 | 1,120                    | 1,469                       | -349                     |
| Average   | 2            | 18               | -16                    | 829            | 71                 | 40                   | 107                 | 1,047                    | 1,530                       | -483                     |