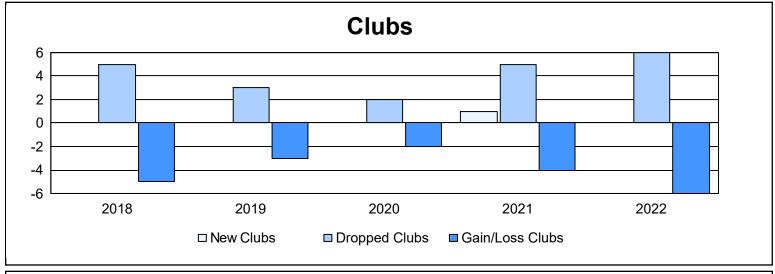

| Year      | New<br>Clubs | Dropped<br>Clubs | Gain/<br>Loss<br>Clubs | New<br>Members | Charter<br>Members | Reinstate<br>Members | Transfer<br>Members | Total<br>Member<br>Added | Total<br>Members<br>Dropped | Gain/<br>Loss<br>Members |
|-----------|--------------|------------------|------------------------|----------------|--------------------|----------------------|---------------------|--------------------------|-----------------------------|--------------------------|
| 2017-2018 | 0            | 5                | -5                     | 345            | 7                  | 2                    | 41                  | 395                      | 609                         | -214                     |
| 2018-2019 | 0            | 3                | -3                     | 358            | 4                  | 5                    | 21                  | 388                      | 563                         | -175                     |
| 2019-2020 | 0            | 2                | -2                     | 301            | 1                  | 1                    | 24                  | 327                      | 474                         | -147                     |
| 2020-2021 | 1            | 5                | -4                     | 141            | 24                 | 3                    | 12                  | 180                      | 517                         | -337                     |
| 2021-2022 | 0            | 6                | -6                     | 337            | 6                  | 4                    | 43                  | 390                      | 551                         | -161                     |
| Average   | 0            | 4                | -4                     | 296            | 8                  | 3                    | 28                  | 336                      | 543                         | -207                     |