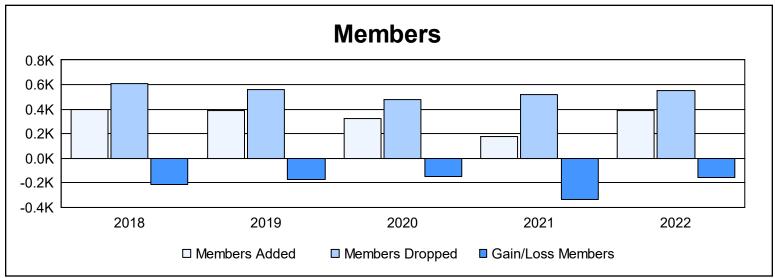

| Year      | New<br>Clubs | Dropped<br>Clubs | Gain/<br>Loss<br>Clubs | New<br>Members | Charter<br>Members | Reinstate<br>Members | Transfer<br>Members | Total<br>Member<br>Added | Total<br>Members<br>Dropped | Gain/<br>Loss<br>Members |
|-----------|--------------|------------------|------------------------|----------------|--------------------|----------------------|---------------------|--------------------------|-----------------------------|--------------------------|
| 2017-2018 | 0            | 5                | -5                     | 345            | 7                  | 2                    | 41                  | 395                      | 609                         | -214                     |
| 2018-2019 | 0            | 3                | -3                     | 358            | 4                  | 5                    | 21                  | 388                      | 563                         | -175                     |
| 2019-2020 | 0            | 2                | -2                     | 301            | 1                  | 1                    | 24                  | 327                      | 474                         | -147                     |
| 2020-2021 | 1            | 5                | -4                     | 141            | 24                 | 3                    | 12                  | 180                      | 517                         | -337                     |
| 2021-2022 | 0            | 6                | -6                     | 337            | 6                  | 4                    | 43                  | 390                      | 551                         | -161                     |
| Average   | 0            | 4                | -4                     | 296            | 8                  | 3                    | 28                  | 336                      | 543                         | -207                     |