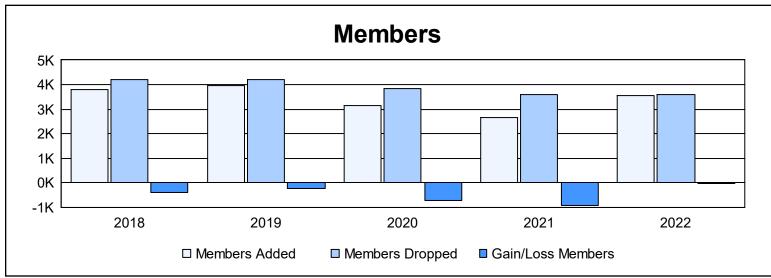

| Year      | New<br>Clubs | Dropped<br>Clubs | Gain/<br>Loss<br>Clubs | New<br>Members | Charter<br>Members | Reinstate<br>Members | Transfer<br>Members | Total<br>Member<br>Added | Total<br>Members<br>Dropped | Gain/<br>Loss<br>Members |
|-----------|--------------|------------------|------------------------|----------------|--------------------|----------------------|---------------------|--------------------------|-----------------------------|--------------------------|
| 2017-2018 | 26           | 17               | 9                      | 2,689          | 678                | 131                  | 300                 | 3,798                    | 4,213                       | -415                     |
| 2018-2019 | 21           | 12               | 9                      | 2,891          | 584                | 170                  | 303                 | 3,948                    | 4,191                       | -243                     |
| 2019-2020 | 21           | 7                | 14                     | 2,220          | 570                | 115                  | 242                 | 3,147                    | 3,853                       | -706                     |
| 2020-2021 | 17           | 12               | 5                      | 1,806          | 476                | 138                  | 227                 | 2,647                    | 3,583                       | -936                     |
| 2021-2022 | 15           | 10               | 5                      | 2,726          | 474                | 107                  | 246                 | 3,553                    | 3,596                       | -43                      |
| Average   | 20           | 12               | 8                      | 2,466          | 556                | 132                  | 264                 | 3,419                    | 3,887                       | -469                     |