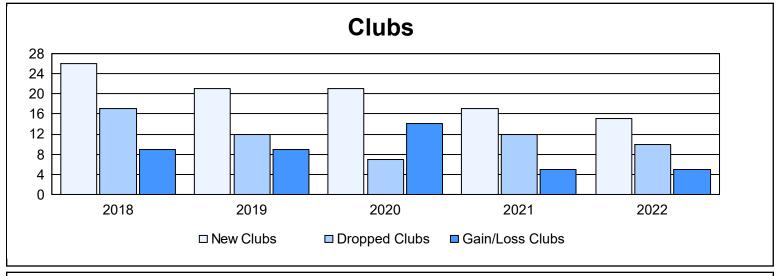

| Year      | New<br>Clubs | Dropped<br>Clubs | Gain/<br>Loss<br>Clubs | New<br>Members | Charter<br>Members | Reinstate<br>Members | Transfer<br>Members | Total<br>Member<br>Added | Total<br>Members<br>Dropped | Gain/<br>Loss<br>Members |
|-----------|--------------|------------------|------------------------|----------------|--------------------|----------------------|---------------------|--------------------------|-----------------------------|--------------------------|
| 2017-2018 | 26           | 17               | 9                      | 2,689          | 678                | 131                  | 300                 | 3,798                    | 4,213                       | -415                     |
| 2018-2019 | 21           | 12               | 9                      | 2,891          | 584                | 170                  | 303                 | 3,948                    | 4,191                       | -243                     |
| 2019-2020 | 21           | 7                | 14                     | 2,220          | 570                | 115                  | 242                 | 3,147                    | 3,853                       | -706                     |
| 2020-2021 | 17           | 12               | 5                      | 1,806          | 476                | 138                  | 227                 | 2,647                    | 3,583                       | -936                     |
| 2021-2022 | 15           | 10               | 5                      | 2,726          | 474                | 107                  | 246                 | 3,553                    | 3,596                       | -43                      |
| Average   | 20           | 12               | 8                      | 2,466          | 556                | 132                  | 264                 | 3,419                    | 3,887                       | -469                     |