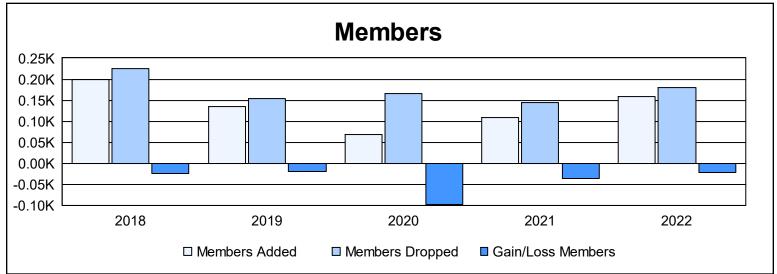

| Year      | New<br>Clubs | Dropped<br>Clubs | Gain/<br>Loss<br>Clubs | New<br>Members | Charter<br>Members | Reinstate<br>Members | Transfer<br>Members | Total<br>Member<br>Added | Total<br>Members<br>Dropped | Gain/<br>Loss<br>Members |
|-----------|--------------|------------------|------------------------|----------------|--------------------|----------------------|---------------------|--------------------------|-----------------------------|--------------------------|
| 2017-2018 |              | 0                | 0                      | 165            | 6                  | 23                   | 6                   | 200                      | 224                         | -24                      |
| 2018-2019 | 0            | 1                | -1                     | 118            | 0                  | 8                    | 9                   | 135                      | 154                         | -19                      |
| 2019-2020 | 0            | 2                | -2                     | 60             | 0                  | 2                    | 6                   | 68                       | 166                         | -98                      |
| 2020-2021 | 1            | 1                | 0                      | 56             | 46                 | 4                    | 3                   | 109                      | 145                         | -36                      |
| 2021-2022 | 0            | 1                | -1                     | 127            | 2                  | 22                   | 7                   | 158                      | 180                         | -22                      |
| Average   | 0            | 1                | -1                     | 105            | 11                 | 12                   | 6                   | 134                      | 174                         | -40                      |