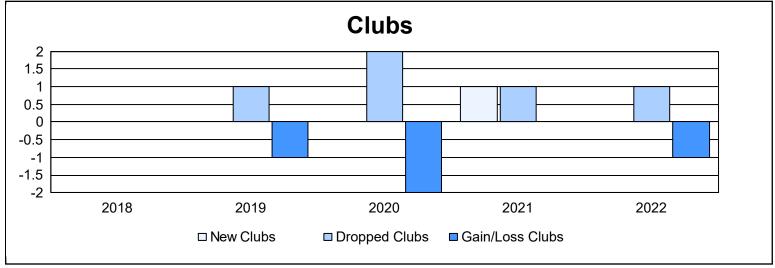

| Year      | New<br>Clubs | Dropped<br>Clubs | Gain/<br>Loss<br>Clubs | New<br>Members | Charter<br>Members | Reinstate<br>Members | Transfer<br>Members | Total<br>Member<br>Added | Total<br>Members<br>Dropped | Gain/<br>Loss<br>Members |
|-----------|--------------|------------------|------------------------|----------------|--------------------|----------------------|---------------------|--------------------------|-----------------------------|--------------------------|
| 2017-2018 |              | 0                | 0                      | 165            | 6                  | 23                   | 6                   | 200                      | 224                         | -24                      |
| 2018-2019 | 0            | 1                | -1                     | 118            | 0                  | 8                    | 9                   | 135                      | 154                         | -19                      |
| 2019-2020 | 0            | 2                | -2                     | 60             | 0                  | 2                    | 6                   | 68                       | 166                         | -98                      |
| 2020-2021 | 1            | 1                | 0                      | 56             | 46                 | 4                    | 3                   | 109                      | 145                         | -36                      |
| 2021-2022 | 0            | 1                | -1                     | 127            | 2                  | 22                   | 7                   | 158                      | 180                         | -22                      |
| Average   | 0            | 1                | -1                     | 105            | 11                 | 12                   | 6                   | 134                      | 174                         | -40                      |