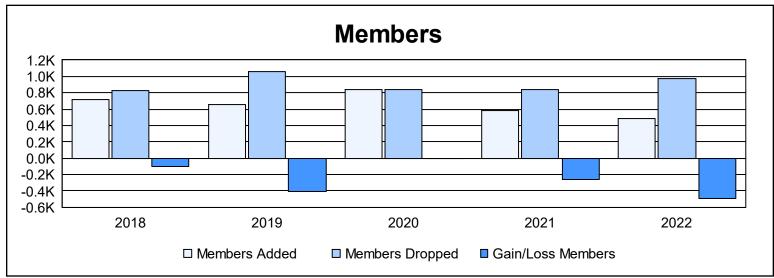

| Year      | New<br>Clubs | Dropped<br>Clubs | Gain/<br>Loss<br>Clubs | New<br>Members | Charter<br>Members | Reinstate<br>Members | Transfer<br>Members | Total<br>Member<br>Added | Total<br>Members<br>Dropped | Gain/<br>Loss<br>Members |
|-----------|--------------|------------------|------------------------|----------------|--------------------|----------------------|---------------------|--------------------------|-----------------------------|--------------------------|
| 2017-2018 | 1            | 2                | -1                     | 609            | 23                 | 57                   | 34                  | 723                      | 825                         | -102                     |
| 2018-2019 | 1            | 0                | 1                      | 534            | 21                 | 42                   | 54                  | 651                      | 1,063                       | -412                     |
| 2019-2020 | 1            | 2                | -1                     | 716            | 24                 | 41                   | 56                  | 837                      | 843                         | -6                       |
| 2020-2021 | 6            | 1                | 5                      | 295            | 159                | 66                   | 63                  | 583                      | 842                         | -259                     |
| 2021-2022 | 0            | 6                | -6                     | 400            | 3                  | 43                   | 44                  | 490                      | 978                         | -488                     |
| Average   | 2            | 2                | 0                      | 511            | 46                 | 50                   | 50                  | 657                      | 910                         | -253                     |