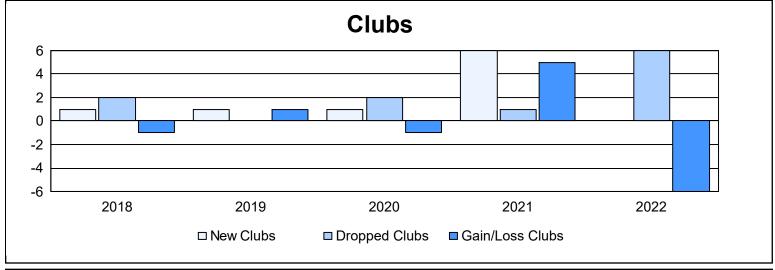

| Year      | New<br>Clubs | Dropped<br>Clubs | Gain/<br>Loss<br>Clubs | New<br>Members | Charter<br>Members | Reinstate<br>Members | Transfer<br>Members | Total<br>Member<br>Added | Total<br>Members<br>Dropped | Gain/<br>Loss<br>Members |
|-----------|--------------|------------------|------------------------|----------------|--------------------|----------------------|---------------------|--------------------------|-----------------------------|--------------------------|
| 2017-2018 | 1            | 2                | -1                     | 609            | 23                 | 57                   | 34                  | 723                      | 825                         | -102                     |
| 2018-2019 | 1            | 0                | 1                      | 534            | 21                 | 42                   | 54                  | 651                      | 1,063                       | -412                     |
| 2019-2020 | 1            | 2                | -1                     | 716            | 24                 | 41                   | 56                  | 837                      | 843                         | -6                       |
| 2020-2021 | 6            | 1                | 5                      | 295            | 159                | 66                   | 63                  | 583                      | 842                         | -259                     |
| 2021-2022 | 0            | 6                | -6                     | 400            | 3                  | 43                   | 44                  | 490                      | 978                         | -488                     |
| Average   | 2            | 2                | 0                      | 511            | 46                 | 50                   | 50                  | 657                      | 910                         | -253                     |