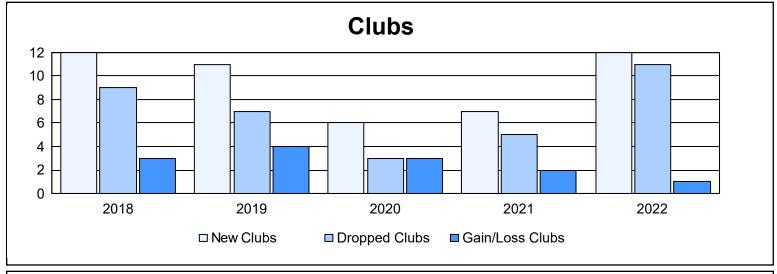

| Year      | New<br>Clubs | Dropped<br>Clubs | Gain/<br>Loss<br>Clubs | New<br>Members | Charter<br>Members | Reinstate<br>Members | Transfer<br>Members | Total<br>Member<br>Added | Total<br>Members<br>Dropped | Gain/<br>Loss<br>Members |
|-----------|--------------|------------------|------------------------|----------------|--------------------|----------------------|---------------------|--------------------------|-----------------------------|--------------------------|
| 2017-2018 | 12           | 9                | 3                      | 1,986          | 267                | 33                   | 154                 | 2,440                    | 2,433                       | 7                        |
| 2018-2019 | 11           | 7                | 4                      | 1,969          | 308                | 26                   | 209                 | 2,512                    | 2,318                       | 194                      |
| 2019-2020 | 6            | 3                | 3                      | 1,721          | 155                | 24                   | 158                 | 2,058                    | 2,332                       | -274                     |
| 2020-2021 | 7            | 5                | 2                      | 1,174          | 165                | 35                   | 173                 | 1,547                    | 2,035                       | -488                     |
| 2021-2022 | 12           | 11               | 1                      | 1,559          | 281                | 22                   | 172                 | 2,034                    | 2,411                       | -377                     |
| Average   | 10           | 7                | 3                      | 1,682          | 235                | 28                   | 173                 | 2,118                    | 2,306                       | -188                     |