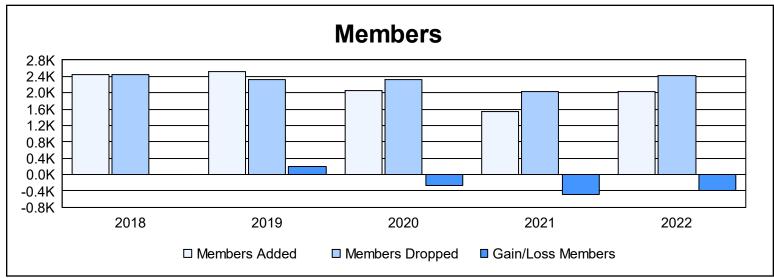

| Year      | New<br>Clubs | Dropped<br>Clubs | Gain/<br>Loss<br>Clubs | New<br>Members | Charter<br>Members | Reinstate<br>Members | Transfer<br>Members | Total<br>Member<br>Added | Total<br>Members<br>Dropped | Gain/<br>Loss<br>Members |
|-----------|--------------|------------------|------------------------|----------------|--------------------|----------------------|---------------------|--------------------------|-----------------------------|--------------------------|
| 2017-2018 | 12           | 9                | 3                      | 1,986          | 267                | 33                   | 154                 | 2,440                    | 2,433                       | 7                        |
| 2018-2019 | 11           | 7                | 4                      | 1,969          | 308                | 26                   | 209                 | 2,512                    | 2,318                       | 194                      |
| 2019-2020 | 6            | 3                | 3                      | 1,721          | 155                | 24                   | 158                 | 2,058                    | 2,332                       | -274                     |
| 2020-2021 | 7            | 5                | 2                      | 1,174          | 165                | 35                   | 173                 | 1,547                    | 2,035                       | -488                     |
| 2021-2022 | 12           | 11               | 1                      | 1,559          | 281                | 22                   | 172                 | 2,034                    | 2,411                       | -377                     |
| Average   | 10           | 7                | 3                      | 1,682          | 235                | 28                   | 173                 | 2,118                    | 2,306                       | -188                     |