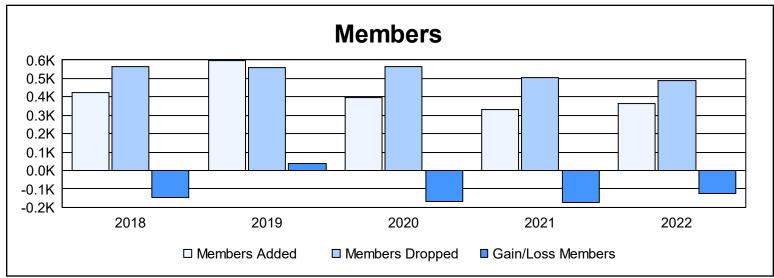

| Year      | New<br>Clubs | Dropped<br>Clubs | Gain/<br>Loss<br>Clubs | New<br>Members | Charter<br>Members | Reinstate<br>Members | Transfer<br>Members | Total<br>Member<br>Added | Total<br>Members<br>Dropped | Gain/<br>Loss<br>Members |
|-----------|--------------|------------------|------------------------|----------------|--------------------|----------------------|---------------------|--------------------------|-----------------------------|--------------------------|
| 2017-2018 | 2            | 3                | -1                     | 303            | 59                 | 10                   | 51                  | 423                      | 567                         | -144                     |
| 2018-2019 | 3            | 2                | 1                      | 449            | 83                 | 20                   | 46                  | 598                      | 561                         | 37                       |
| 2019-2020 | 0            | 1                | -1                     | 319            | 8                  | 14                   | 53                  | 394                      | 563                         | -169                     |
| 2020-2021 | 1            | 3                | -2                     | 177            | 38                 | 86                   | 29                  | 330                      | 504                         | -174                     |
| 2021-2022 | 0            | 7                | -7                     | 296            | 19                 | 7                    | 42                  | 364                      | 489                         | -125                     |
| Average   | 1            | 3                | -2                     | 309            | 41                 | 27                   | 44                  | 422                      | 537                         | -115                     |