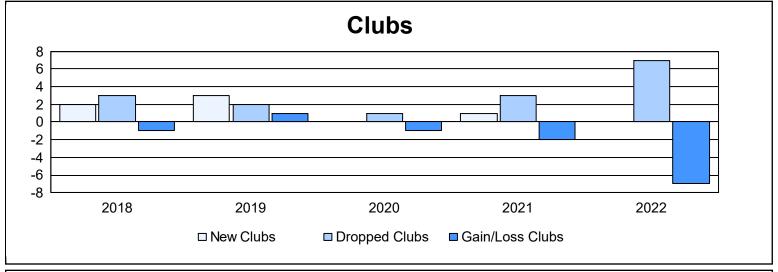

| Year      | New<br>Clubs | Dropped<br>Clubs | Gain/<br>Loss<br>Clubs | New<br>Members | Charter<br>Members | Reinstate<br>Members | Transfer<br>Members | Total<br>Member<br>Added | Total<br>Members<br>Dropped | Gain/<br>Loss<br>Members |
|-----------|--------------|------------------|------------------------|----------------|--------------------|----------------------|---------------------|--------------------------|-----------------------------|--------------------------|
| 2017-2018 | 2            | 3                | -1                     | 303            | 59                 | 10                   | 51                  | 423                      | 567                         | -144                     |
| 2018-2019 | 3            | 2                | 1                      | 449            | 83                 | 20                   | 46                  | 598                      | 561                         | 37                       |
| 2019-2020 | 0            | 1                | -1                     | 319            | 8                  | 14                   | 53                  | 394                      | 563                         | -169                     |
| 2020-2021 | 1            | 3                | -2                     | 177            | 38                 | 86                   | 29                  | 330                      | 504                         | -174                     |
| 2021-2022 | 0            | 7                | -7                     | 296            | 19                 | 7                    | 42                  | 364                      | 489                         | -125                     |
| Average   | 1            | 3                | -2                     | 309            | 41                 | 27                   | 44                  | 422                      | 537                         | -115                     |