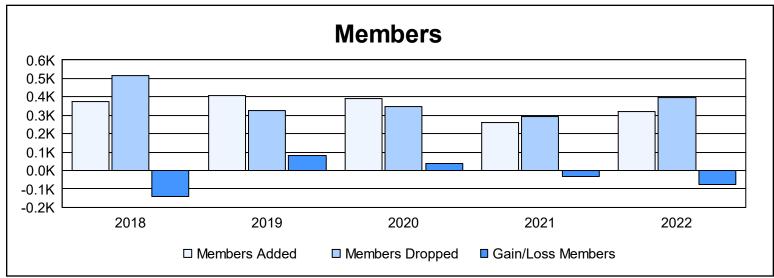

| Year      | New<br>Clubs | Dropped<br>Clubs | Gain/<br>Loss<br>Clubs | New<br>Members | Charter<br>Members | Reinstate<br>Members | Transfer<br>Members | Total<br>Member<br>Added | Total<br>Members<br>Dropped | Gain/<br>Loss<br>Members |
|-----------|--------------|------------------|------------------------|----------------|--------------------|----------------------|---------------------|--------------------------|-----------------------------|--------------------------|
| 2017-2018 | 0            | 2                | -2                     | 329            | 1                  | 9                    | 37                  | 376                      | 516                         | -140                     |
| 2018-2019 | 1            | 1                | 0                      | 368            | 22                 | 3                    | 13                  | 406                      | 327                         | 79                       |
| 2019-2020 | 1            | 0                | 1                      | 333            | 28                 | 4                    | 24                  | 389                      | 350                         | 39                       |
| 2020-2021 | 2            | 1                | 1                      | 196            | 47                 | 1                    | 15                  | 259                      | 294                         | -35                      |
| 2021-2022 | 1            | 3                | -2                     | 267            | 30                 | 2                    | 23                  | 322                      | 396                         | -74                      |
| Average   | 1            | 1                | 0                      | 299            | 26                 | 4                    | 22                  | 350                      | 377                         | -26                      |