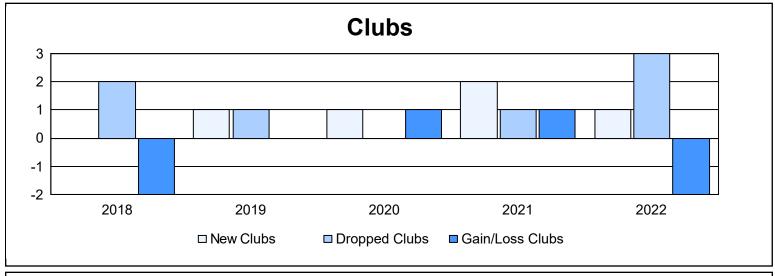

| Year      | New<br>Clubs | Dropped<br>Clubs | Gain/<br>Loss<br>Clubs | New<br>Members | Charter<br>Members | Reinstate<br>Members | Transfer<br>Members | Total<br>Member<br>Added | Total<br>Members<br>Dropped | Gain/<br>Loss<br>Members |
|-----------|--------------|------------------|------------------------|----------------|--------------------|----------------------|---------------------|--------------------------|-----------------------------|--------------------------|
| 2017-2018 | 0            | 2                | -2                     | 329            | 1                  | 9                    | 37                  | 376                      | 516                         | -140                     |
| 2018-2019 | 1            | 1                | 0                      | 368            | 22                 | 3                    | 13                  | 406                      | 327                         | 79                       |
| 2019-2020 | 1            | 0                | 1                      | 333            | 28                 | 4                    | 24                  | 389                      | 350                         | 39                       |
| 2020-2021 | 2            | 1                | 1                      | 196            | 47                 | 1                    | 15                  | 259                      | 294                         | -35                      |
| 2021-2022 | 1            | 3                | -2                     | 267            | 30                 | 2                    | 23                  | 322                      | 396                         | -74                      |
| Average   | 1            | 1                | 0                      | 299            | 26                 | 4                    | 22                  | 350                      | 377                         | -26                      |