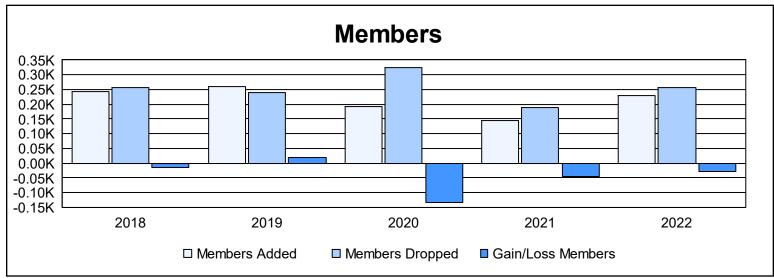

| Year      | New<br>Clubs | Dropped<br>Clubs | Gain/<br>Loss<br>Clubs | New<br>Members | Charter<br>Members | Reinstate<br>Members | Transfer<br>Members | Total<br>Member<br>Added | Total<br>Members<br>Dropped | Gain/<br>Loss<br>Members |
|-----------|--------------|------------------|------------------------|----------------|--------------------|----------------------|---------------------|--------------------------|-----------------------------|--------------------------|
| 2017-2018 | 1            | 2                | -1                     | 203            | 22                 | 4                    | 15                  | 244                      | 258                         | -14                      |
| 2018-2019 | 3            | 3                | 0                      | 157            | 88                 | 8                    | 6                   | 259                      | 241                         | 18                       |
| 2019-2020 | 1            | 7                | -6                     | 131            | 25                 | 29                   | 8                   | 193                      | 326                         | -133                     |
| 2020-2021 | 2            | 4                | -2                     | 75             | 43                 | 16                   | 9                   | 143                      | 189                         | -46                      |
| 2021-2022 | 2            | 3                | -1                     | 170            | 48                 | 1                    | 9                   | 228                      | 258                         | -30                      |
| Average   | 2            | 4                | -2                     | 147            | 45                 | 12                   | 9                   | 213                      | 254                         | -41                      |