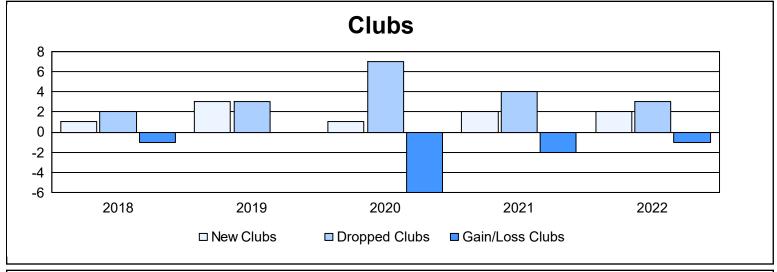

| Year      | New<br>Clubs | Dropped<br>Clubs | Gain/<br>Loss<br>Clubs | New<br>Members | Charter<br>Members | Reinstate<br>Members | Transfer<br>Members | Total<br>Member<br>Added | Total<br>Members<br>Dropped | Gain/<br>Loss<br>Members |
|-----------|--------------|------------------|------------------------|----------------|--------------------|----------------------|---------------------|--------------------------|-----------------------------|--------------------------|
| 2017-2018 | 1            | 2                | -1                     | 203            | 22                 | 4                    | 15                  | 244                      | 258                         | -14                      |
| 2018-2019 | 3            | 3                | 0                      | 157            | 88                 | 8                    | 6                   | 259                      | 241                         | 18                       |
| 2019-2020 | 1            | 7                | -6                     | 131            | 25                 | 29                   | 8                   | 193                      | 326                         | -133                     |
| 2020-2021 | 2            | 4                | -2                     | 75             | 43                 | 16                   | 9                   | 143                      | 189                         | -46                      |
| 2021-2022 | 2            | 3                | -1                     | 170            | 48                 | 1                    | 9                   | 228                      | 258                         | -30                      |
| Average   | 2            | 4                | -2                     | 147            | 45                 | 12                   | 9                   | 213                      | 254                         | -41                      |