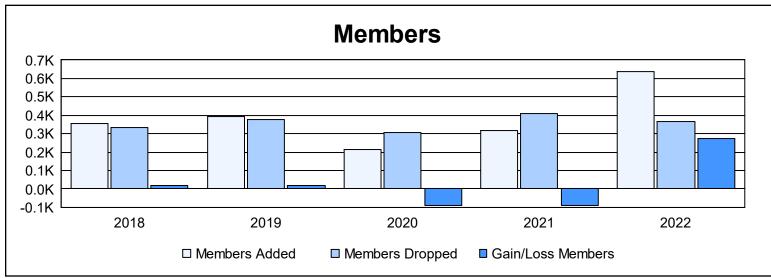

| Year      | New<br>Clubs | Dropped<br>Clubs | Gain/<br>Loss<br>Clubs | New<br>Members | Charter<br>Members | Reinstate<br>Members | Transfer<br>Members | Total<br>Member<br>Added | Total<br>Members<br>Dropped | Gain/<br>Loss<br>Members |
|-----------|--------------|------------------|------------------------|----------------|--------------------|----------------------|---------------------|--------------------------|-----------------------------|--------------------------|
| 2017-2018 | 5            | 4                | 1                      | 201            | 127                | 6                    | 19                  | 353                      | 334                         | 19                       |
| 2018-2019 | 4            | 4                | 0                      | 214            | 127                | 32                   | 20                  | 393                      | 376                         | 17                       |
| 2019-2020 | 2            | 1                | 1                      | 137            | 61                 | 4                    | 12                  | 214                      | 306                         | -92                      |
| 2020-2021 | 2            | 6                | -4                     | 203            | 66                 | 11                   | 35                  | 315                      | 407                         | -92                      |
| 2021-2022 | 12           | 1                | 11                     | 298            | 319                | 11                   | 11                  | 639                      | 367                         | 272                      |
| Average   | 5            | 3                | 2                      | 211            | 140                | 13                   | 19                  | 383                      | 358                         | 25                       |