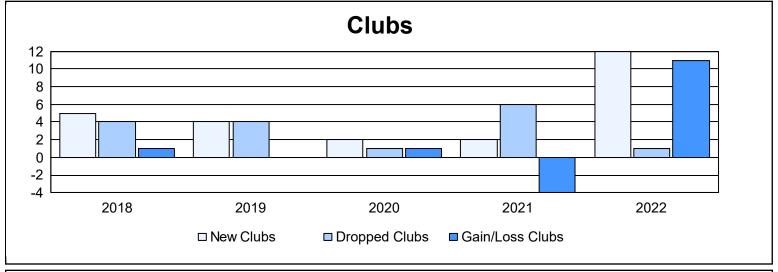

| Year      | New<br>Clubs | Dropped<br>Clubs | Gain/<br>Loss<br>Clubs | New<br>Members | Charter<br>Members | Reinstate<br>Members | Transfer<br>Members | Total<br>Member<br>Added | Total<br>Members<br>Dropped | Gain/<br>Loss<br>Members |
|-----------|--------------|------------------|------------------------|----------------|--------------------|----------------------|---------------------|--------------------------|-----------------------------|--------------------------|
| 2017-2018 | 5            | 4                | 1                      | 201            | 127                | 6                    | 19                  | 353                      | 334                         | 19                       |
| 2018-2019 | 4            | 4                | 0                      | 214            | 127                | 32                   | 20                  | 393                      | 376                         | 17                       |
| 2019-2020 | 2            | 1                | 1                      | 137            | 61                 | 4                    | 12                  | 214                      | 306                         | -92                      |
| 2020-2021 | 2            | 6                | -4                     | 203            | 66                 | 11                   | 35                  | 315                      | 407                         | -92                      |
| 2021-2022 | 12           | 1                | 11                     | 298            | 319                | 11                   | 11                  | 639                      | 367                         | 272                      |
| Average   | 5            | 3                | 2                      | 211            | 140                | 13                   | 19                  | 383                      | 358                         | 25                       |