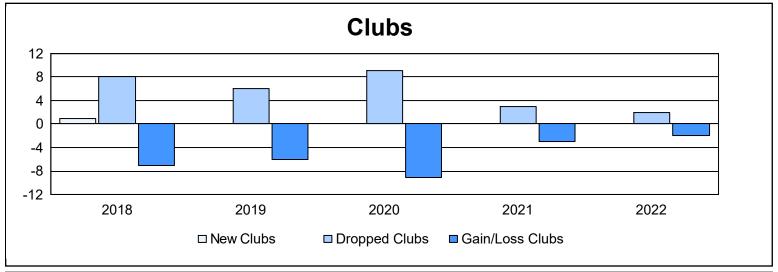

| Year      | New<br>Clubs | Dropped<br>Clubs | Gain/<br>Loss<br>Clubs | New<br>Members | Charter<br>Members | Reinstate<br>Members | Transfer<br>Members | Total<br>Member<br>Added | Total<br>Members<br>Dropped | Gain/<br>Loss<br>Members |
|-----------|--------------|------------------|------------------------|----------------|--------------------|----------------------|---------------------|--------------------------|-----------------------------|--------------------------|
| 2017-2018 | 1            | 8                | -7                     | 478            | 22                 | 14                   | 21                  | 535                      | 723                         | -188                     |
| 2018-2019 | 0            | 6                | -6                     | 353            | 3                  | 22                   | 30                  | 408                      | 666                         | -258                     |
| 2019-2020 | 0            | 9                | -9                     | 222            | 0                  | 17                   | 22                  | 261                      | 563                         | -302                     |
| 2020-2021 | 0            | 3                | -3                     | 334            | 0                  | 10                   | 11                  | 355                      | 467                         | -112                     |
| 2021-2022 | 0            | 2                | -2                     | 439            | 0                  | 20                   | 20                  | 479                      | 517                         | -38                      |
| Average   | 0            | 6                | -5                     | 365            | 5                  | 17                   | 21                  | 408                      | 587                         | -180                     |