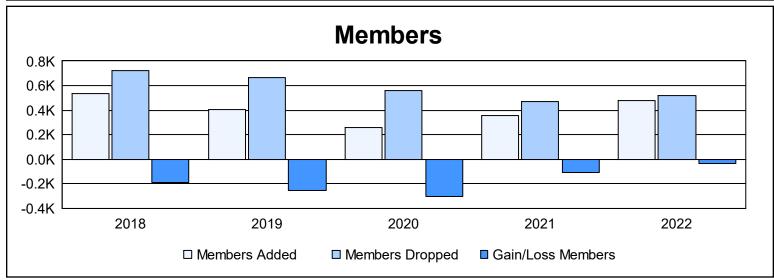

| Year      | New<br>Clubs | Dropped<br>Clubs | Gain/<br>Loss<br>Clubs | New<br>Members | Charter<br>Members | Reinstate<br>Members | Transfer<br>Members | Total<br>Member<br>Added | Total<br>Members<br>Dropped | Gain/<br>Loss<br>Members |
|-----------|--------------|------------------|------------------------|----------------|--------------------|----------------------|---------------------|--------------------------|-----------------------------|--------------------------|
| 2017-2018 | 1            | 8                | -7                     | 478            | 22                 | 14                   | 21                  | 535                      | 723                         | -188                     |
| 2018-2019 | 0            | 6                | -6                     | 353            | 3                  | 22                   | 30                  | 408                      | 666                         | -258                     |
| 2019-2020 | 0            | 9                | -9                     | 222            | 0                  | 17                   | 22                  | 261                      | 563                         | -302                     |
| 2020-2021 | 0            | 3                | -3                     | 334            | 0                  | 10                   | 11                  | 355                      | 467                         | -112                     |
| 2021-2022 | 0            | 2                | -2                     | 439            | 0                  | 20                   | 20                  | 479                      | 517                         | -38                      |
| Average   | 0            | 6                | -5                     | 365            | 5                  | 17                   | 21                  | 408                      | 587                         | -180                     |