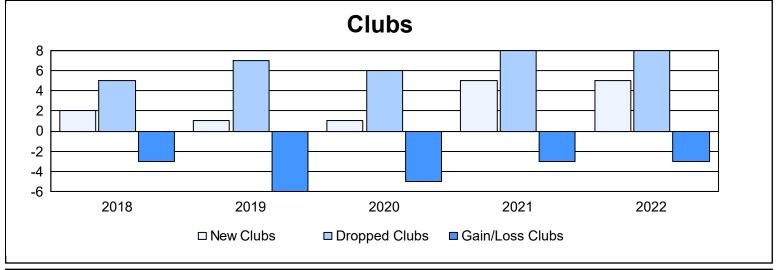

| Year      | New<br>Clubs | Dropped<br>Clubs | Gain/<br>Loss<br>Clubs | New<br>Members | Charter<br>Members | Reinstate<br>Members | Transfer<br>Members | Total<br>Member<br>Added | Total<br>Members<br>Dropped | Gain/<br>Loss<br>Members |
|-----------|--------------|------------------|------------------------|----------------|--------------------|----------------------|---------------------|--------------------------|-----------------------------|--------------------------|
| 2017-2018 | 2            | 5                | -3                     | 410            | 52                 | 25                   | 19                  | 506                      | 704                         | -198                     |
| 2018-2019 | 1            | 7                | -6                     | 383            | 32                 | 16                   | 30                  | 461                      | 659                         | -198                     |
| 2019-2020 | 1            | 6                | -5                     | 355            | 25                 | 20                   | 26                  | 426                      | 573                         | -147                     |
| 2020-2021 | 5            | 8                | -3                     | 440            | 134                | 44                   | 12                  | 630                      | 754                         | -124                     |
| 2021-2022 | 5            | 8                | -3                     | 492            | 120                | 46                   | 18                  | 676                      | 753                         | -77                      |
| Average   | 3            | 7                | -4                     | 416            | 73                 | 30                   | 21                  | 540                      | 689                         | -149                     |