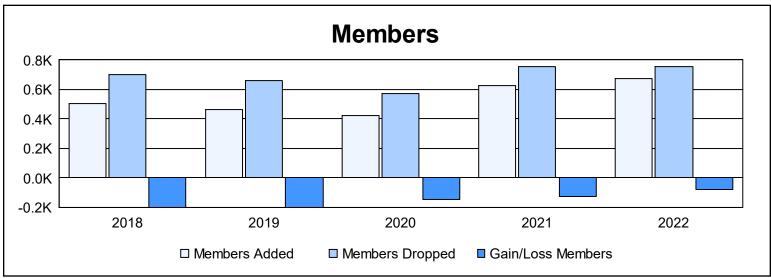

| Year      | New<br>Clubs | Dropped<br>Clubs | Gain/<br>Loss<br>Clubs | New<br>Members | Charter<br>Members | Reinstate<br>Members | Transfer<br>Members | Total<br>Member<br>Added | Total<br>Members<br>Dropped | Gain/<br>Loss<br>Members |
|-----------|--------------|------------------|------------------------|----------------|--------------------|----------------------|---------------------|--------------------------|-----------------------------|--------------------------|
| 2017-2018 | 2            | 5                | -3                     | 410            | 52                 | 25                   | 19                  | 506                      | 704                         | -198                     |
| 2018-2019 | 1            | 7                | -6                     | 383            | 32                 | 16                   | 30                  | 461                      | 659                         | -198                     |
| 2019-2020 | 1            | 6                | -5                     | 355            | 25                 | 20                   | 26                  | 426                      | 573                         | -147                     |
| 2020-2021 | 5            | 8                | -3                     | 440            | 134                | 44                   | 12                  | 630                      | 754                         | -124                     |
| 2021-2022 | 5            | 8                | -3                     | 492            | 120                | 46                   | 18                  | 676                      | 753                         | -77                      |
| Average   | 3            | 7                | -4                     | 416            | 73                 | 30                   | 21                  | 540                      | 689                         | -149                     |