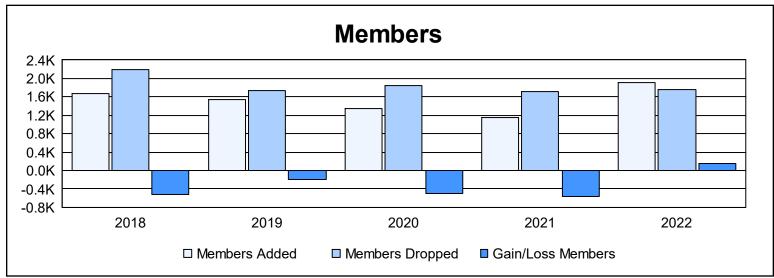

| Year      | New<br>Clubs | Dropped<br>Clubs | Gain/<br>Loss<br>Clubs | New<br>Members | Charter<br>Members | Reinstate<br>Members | Transfer<br>Members | Total<br>Member<br>Added | Total<br>Members<br>Dropped | Gain/<br>Loss<br>Members |
|-----------|--------------|------------------|------------------------|----------------|--------------------|----------------------|---------------------|--------------------------|-----------------------------|--------------------------|
| 2017-2018 | 8            | 13               | -5                     | 1,321          | 223                | 72                   | 55                  | 1,671                    | 2,188                       | -517                     |
| 2018-2019 | 3            | 12               | -9                     | 1,227          | 138                | 70                   | 106                 | 1,541                    | 1,736                       | -195                     |
| 2019-2020 | 5            | 18               | -13                    | 993            | 173                | 73                   | 99                  | 1,338                    | 1,839                       | -501                     |
| 2020-2021 | 8            | 18               | -10                    | 808            | 216                | 91                   | 36                  | 1,151                    | 1,717                       | -566                     |
| 2021-2022 | 9            | 19               | -10                    | 1,473          | 268                | 110                  | 63                  | 1,914                    | 1,758                       | 156                      |
| Average   | 7            | 16               | -9                     | 1,164          | 204                | 83                   | 72                  | 1,523                    | 1,848                       | -325                     |