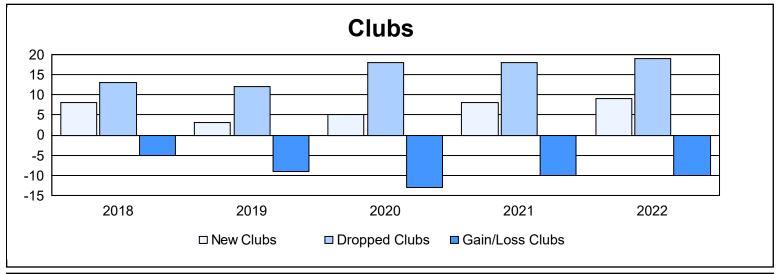

| Year      | New<br>Clubs | Dropped<br>Clubs | Gain/<br>Loss<br>Clubs | New<br>Members | Charter<br>Members | Reinstate<br>Members | Transfer<br>Members | Total<br>Member<br>Added | Total<br>Members<br>Dropped | Gain/<br>Loss<br>Members |
|-----------|--------------|------------------|------------------------|----------------|--------------------|----------------------|---------------------|--------------------------|-----------------------------|--------------------------|
| 2017-2018 | 8            | 13               | -5                     | 1,321          | 223                | 72                   | 55                  | 1,671                    | 2,188                       | -517                     |
| 2018-2019 | 3            | 12               | -9                     | 1,227          | 138                | 70                   | 106                 | 1,541                    | 1,736                       | -195                     |
| 2019-2020 | 5            | 18               | -13                    | 993            | 173                | 73                   | 99                  | 1,338                    | 1,839                       | -501                     |
| 2020-2021 | 8            | 18               | -10                    | 808            | 216                | 91                   | 36                  | 1,151                    | 1,717                       | -566                     |
| 2021-2022 | 9            | 19               | -10                    | 1,473          | 268                | 110                  | 63                  | 1,914                    | 1,758                       | 156                      |
| Average   | 7            | 16               | -9                     | 1,164          | 204                | 83                   | 72                  | 1,523                    | 1,848                       | -325                     |