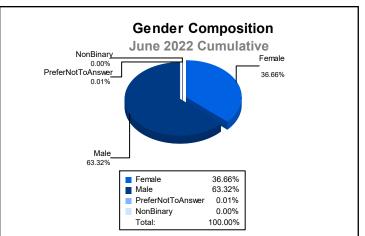

| 3,659                       | -763                     |
| 2020-2021 | 25           | 25               | 0                      | 2,322          | 589                | 113                  | 304                 | 3,328                    | 3,657                       | -329                     |
| 2021-2022 | 3            | 31               | -28                    | 2,015          | 138                | 123                  | 315                 | 2,591                    | 3,732                       | -1,141                   |
| Average   | 12           | 24               | -13                    | 2,345          | 332                | 124                  | 330                 | 3,130                    | 3,838                       | -707                     |