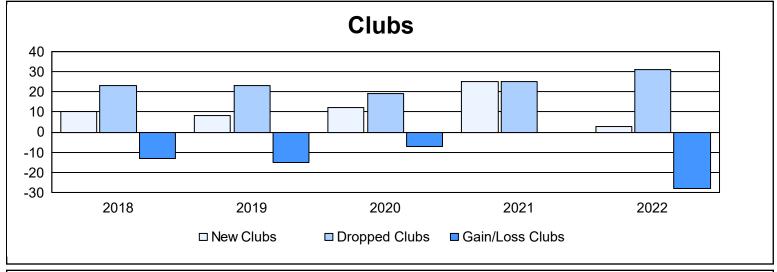

| Year      | New<br>Clubs | Dropped<br>Clubs | Gain/<br>Loss<br>Clubs | New<br>Members | Charter<br>Members | Reinstate<br>Members | Transfer<br>Members | Total<br>Member<br>Added | Total<br>Members<br>Dropped | Gain/<br>Loss<br>Members |
|-----------|--------------|------------------|------------------------|----------------|--------------------|----------------------|---------------------|--------------------------|-----------------------------|--------------------------|
| 2017-2018 | 10           | 23               | -13                    | 2,810          | 328                | 123                  | 364                 | 3,625                    | 4,269                       | -644                     |
| 2018-2019 | 8            | 23               | -15                    | 2,494          | 247                | 119                  | 352                 | 3,212                    | 3,872                       | -660                     |
| 2019-2020 | 12           | 19               | -7                     | 2,082          | 360                | 140                  | 314                 | 2,896                    | 3,659                       | -763                     |
| 2020-2021 | 25           | 25               | 0                      | 2,322          | 589                | 113                  | 304                 | 3,328                    | 3,657                       | -329                     |
| 2021-2022 | 3            | 31               | -28                    | 2,015          | 138                | 123                  | 315                 | 2,591                    | 3,732                       | -1,141                   |
| Average   | 12           | 24               | -13                    | 2,345          | 332                | 124                  | 330                 | 3,130                    | 3,838                       | -707                     |