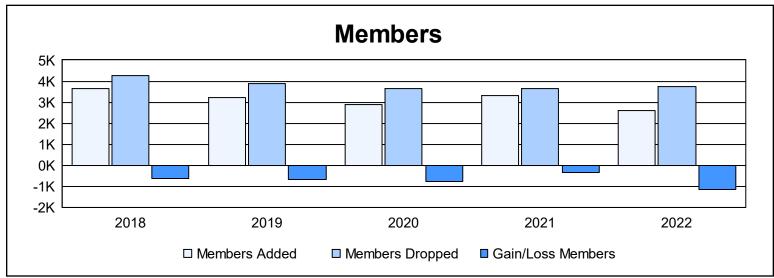

| Year      | New<br>Clubs | Dropped<br>Clubs | Gain/<br>Loss<br>Clubs | New<br>Members | Charter<br>Members | Reinstate<br>Members | Transfer<br>Members | Total<br>Member<br>Added | Total<br>Members<br>Dropped | Gain/<br>Loss<br>Members |
|-----------|--------------|------------------|------------------------|----------------|--------------------|----------------------|---------------------|--------------------------|-----------------------------|--------------------------|
| 2017-2018 | 10           | 23               | -13                    | 2,810          | 328                | 123                  | 364                 | 3,625                    | 4,269                       | -644                     |
| 2018-2019 | 8            | 23               | -15                    | 2,494          | 247                | 119                  | 352                 | 3,212                    | 3,872                       | -660                     |
| 2019-2020 | 12           | 19               | -7                     | 2,082          | 360                | 140                  | 314                 | 2,896                    | 3,659                       | -763                     |
| 2020-2021 | 25           | 25               | 0                      | 2,322          | 589                | 113                  | 304                 | 3,328                    | 3,657                       | -329                     |
| 2021-2022 | 3            | 31               | -28                    | 2,015          | 138                | 123                  | 315                 | 2,591                    | 3,732                       | -1,141                   |
| Average   | 12           | 24               | -13                    | 2,345          | 332                | 124                  | 330                 | 3,130                    | 3,838                       | -707                     |