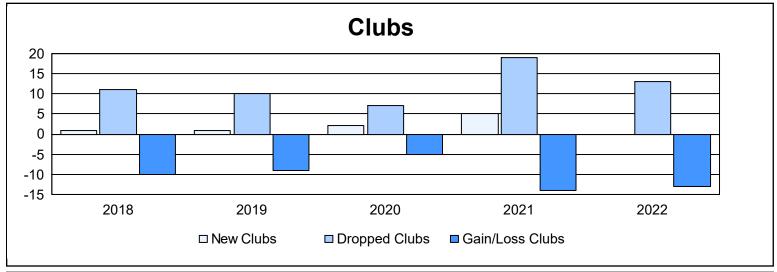

| Year      | New<br>Clubs | Dropped<br>Clubs | Gain/<br>Loss<br>Clubs | New<br>Members | Charter<br>Members | Reinstate<br>Members | Transfer<br>Members | Total<br>Member<br>Added | Total<br>Members<br>Dropped | Gain/<br>Loss<br>Members |
|-----------|--------------|------------------|------------------------|----------------|--------------------|----------------------|---------------------|--------------------------|-----------------------------|--------------------------|
| 2017-2018 | 1            | 11               | -10                    | 746            | 45                 | 38                   | 132                 | 961                      | 1,236                       | -275                     |
| 2018-2019 | 1            | 10               | -9                     | 600            | 33                 | 14                   | 79                  | 726                      | 1,035                       | -309                     |
| 2019-2020 | 2            | 7                | -5                     | 487            | 68                 | 24                   | 62                  | 641                      | 1,051                       | -410                     |
| 2020-2021 | 5            | 19               | -14                    | 613            | 121                | 21                   | 132                 | 887                      | 1,173                       | -286                     |
| 2021-2022 | 0            | 13               | -13                    | 496            | 12                 | 19                   | 115                 | 642                      | 1,018                       | -376                     |
| Average   | 2            | 12               | -10                    | 588            | 56                 | 23                   | 104                 | 771                      | 1,103                       | -331                     |