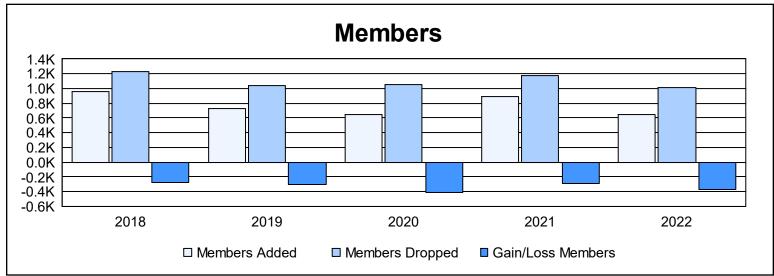

| Year      | New<br>Clubs | Dropped<br>Clubs | Gain/<br>Loss<br>Clubs | New<br>Members | Charter<br>Members | Reinstate<br>Members | Transfer<br>Members | Total<br>Member<br>Added | Total<br>Members<br>Dropped | Gain/<br>Loss<br>Members |
|-----------|--------------|------------------|------------------------|----------------|--------------------|----------------------|---------------------|--------------------------|-----------------------------|--------------------------|
| 2017-2018 | 1            | 11               | -10                    | 746            | 45                 | 38                   | 132                 | 961                      | 1,236                       | -275                     |
| 2018-2019 | 1            | 10               | -9                     | 600            | 33                 | 14                   | 79                  | 726                      | 1,035                       | -309                     |
| 2019-2020 | 2            | 7                | -5                     | 487            | 68                 | 24                   | 62                  | 641                      | 1,051                       | -410                     |
| 2020-2021 | 5            | 19               | -14                    | 613            | 121                | 21                   | 132                 | 887                      | 1,173                       | -286                     |
| 2021-2022 | 0            | 13               | -13                    | 496            | 12                 | 19                   | 115                 | 642                      | 1,018                       | -376                     |
| Average   | 2            | 12               | -10                    | 588            | 56                 | 23                   | 104                 | 771                      | 1,103                       | -331                     |