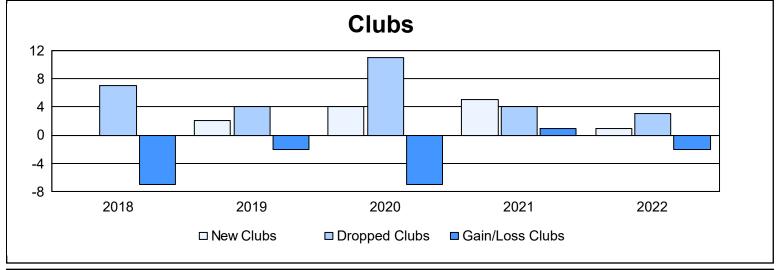

| Year      | New<br>Clubs | Dropped<br>Clubs | Gain/<br>Loss<br>Clubs | New<br>Members | Charter<br>Members | Reinstate<br>Members | Transfer<br>Members | Total<br>Member<br>Added | Total<br>Members<br>Dropped | Gain/<br>Loss<br>Members |
|-----------|--------------|------------------|------------------------|----------------|--------------------|----------------------|---------------------|--------------------------|-----------------------------|--------------------------|
| 2017-2018 | 0            | 7                | -7                     | 417            | 16                 | 46                   | 62                  | 541                      | 669                         | -128                     |
| 2018-2019 | 2            | 4                | -2                     | 356            | 47                 | 52                   | 40                  | 495                      | 652                         | -157                     |
| 2019-2020 | 4            | 11               | -7                     | 273            | 153                | 27                   | 53                  | 506                      | 600                         | -94                      |
| 2020-2021 | 5            | 4                | 1                      | 298            | 180                | 48                   | 40                  | 566                      | 704                         | -138                     |
| 2021-2022 | 1            | 3                | -2                     | 282            | 36                 | 42                   | 38                  | 398                      | 578                         | -180                     |
| Average   | 2            | 6                | -3                     | 325            | 86                 | 43                   | 47                  | 501                      | 641                         | -139                     |