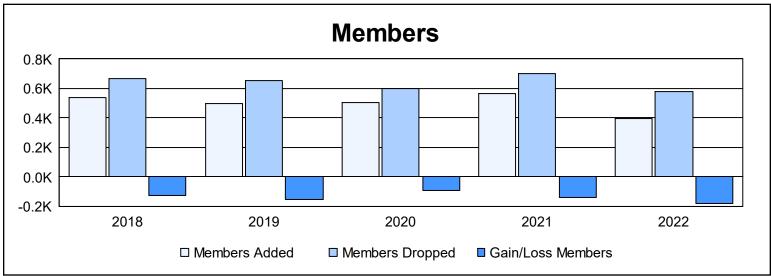

| Year      | New<br>Clubs | Dropped<br>Clubs | Gain/<br>Loss<br>Clubs | New<br>Members | Charter<br>Members | Reinstate<br>Members | Transfer<br>Members | Total<br>Member<br>Added | Total<br>Members<br>Dropped | Gain/<br>Loss<br>Members |
|-----------|--------------|------------------|------------------------|----------------|--------------------|----------------------|---------------------|--------------------------|-----------------------------|--------------------------|
| 2017-2018 | 0            | 7                | -7                     | 417            | 16                 | 46                   | 62                  | 541                      | 669                         | -128                     |
| 2018-2019 | 2            | 4                | -2                     | 356            | 47                 | 52                   | 40                  | 495                      | 652                         | -157                     |
| 2019-2020 | 4            | 11               | -7                     | 273            | 153                | 27                   | 53                  | 506                      | 600                         | -94                      |
| 2020-2021 | 5            | 4                | 1                      | 298            | 180                | 48                   | 40                  | 566                      | 704                         | -138                     |
| 2021-2022 | 1            | 3                | -2                     | 282            | 36                 | 42                   | 38                  | 398                      | 578                         | -180                     |
| Average   | 2            | 6                | -3                     | 325            | 86                 | 43                   | 47                  | 501                      | 641                         | -139                     |