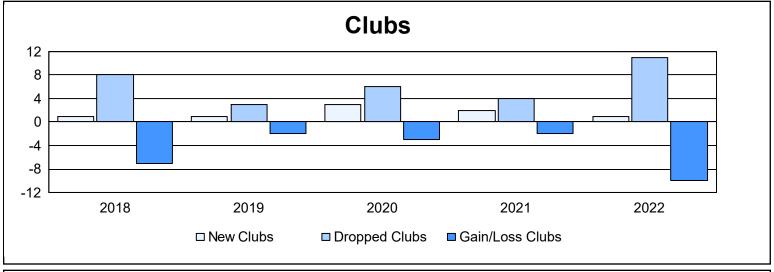

| Year      | New<br>Clubs | Dropped<br>Clubs | Gain/<br>Loss<br>Clubs | New<br>Members | Charter<br>Members | Reinstate<br>Members | Transfer<br>Members | Total<br>Member<br>Added | Total<br>Members<br>Dropped | Gain/<br>Loss<br>Members |
|-----------|--------------|------------------|------------------------|----------------|--------------------|----------------------|---------------------|--------------------------|-----------------------------|--------------------------|
| 2017-2018 | 1            | 8                | -7                     | 598            | 51                 | 15                   | 47                  | 711                      | 946                         | -235                     |
| 2018-2019 | 1            | 3                | -2                     | 514            | 27                 | 30                   | 37                  | 608                      | 695                         | -87                      |
| 2019-2020 | 3            | 6                | -3                     | 359            | 87                 | 20                   | 49                  | 515                      | 783                         | -268                     |
| 2020-2021 | 2            | 4                | -2                     | 288            | 92                 | 33                   | 27                  | 440                      | 746                         | -306                     |
| 2021-2022 | 1            | 11               | -10                    | 546            | 31                 | 45                   | 34                  | 656                      | 851                         | -195                     |
| Average   | 2            | 6                | -5                     | 461            | 58                 | 29                   | 39                  | 586                      | 804                         | -218                     |