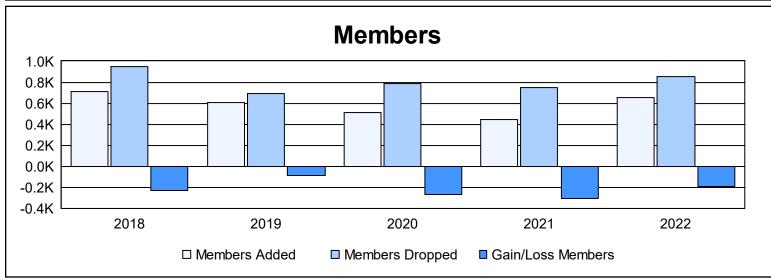

| Year      | New<br>Clubs | Dropped<br>Clubs | Gain/<br>Loss<br>Clubs | New<br>Members | Charter<br>Members | Reinstate<br>Members | Transfer<br>Members | Total<br>Member<br>Added | Total<br>Members<br>Dropped | Gain/<br>Loss<br>Members |
|-----------|--------------|------------------|------------------------|----------------|--------------------|----------------------|---------------------|--------------------------|-----------------------------|--------------------------|
| 2017-2018 | 1            | 8                | -7                     | 598            | 51                 | 15                   | 47                  | 711                      | 946                         | -235                     |
| 2018-2019 | 1            | 3                | -2                     | 514            | 27                 | 30                   | 37                  | 608                      | 695                         | -87                      |
| 2019-2020 | 3            | 6                | -3                     | 359            | 87                 | 20                   | 49                  | 515                      | 783                         | -268                     |
| 2020-2021 | 2            | 4                | -2                     | 288            | 92                 | 33                   | 27                  | 440                      | 746                         | -306                     |
| 2021-2022 | 1            | 11               | -10                    | 546            | 31                 | 45                   | 34                  | 656                      | 851                         | -195                     |
| Average   | 2            | 6                | -5                     | 461            | 58                 | 29                   | 39                  | 586                      | 804                         | -218                     |