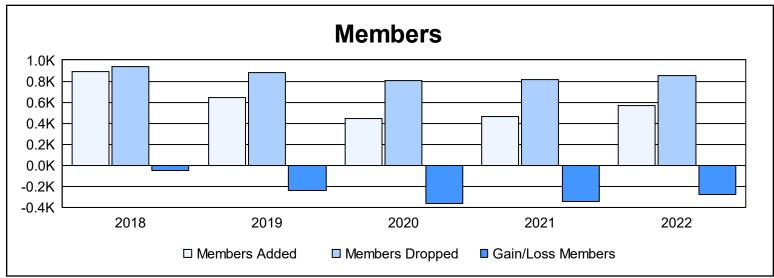

| Year      | New<br>Clubs | Dropped<br>Clubs | Gain/<br>Loss<br>Clubs | New<br>Members | Charter<br>Members | Reinstate<br>Members | Transfer<br>Members | Total<br>Member<br>Added | Total<br>Members<br>Dropped | Gain/<br>Loss<br>Members |
|-----------|--------------|------------------|------------------------|----------------|--------------------|----------------------|---------------------|--------------------------|-----------------------------|--------------------------|
| 2017-2018 | 4            | 9                | -5                     | 612            | 186                | 40                   | 50                  | 888                      | 941                         | -53                      |
| 2018-2019 | 3            | 3                | 0                      | 496            | 90                 | 12                   | 42                  | 640                      | 880                         | -240                     |
| 2019-2020 | 0            | 8                | -8                     | 348            | 16                 | 37                   | 39                  | 440                      | 802                         | -362                     |
| 2020-2021 | 1            | 13               | -12                    | 353            | 23                 | 26                   | 63                  | 465                      | 812                         | -347                     |
| 2021-2022 | 0            | 10               | -10                    | 471            | 8                  | 55                   | 33                  | 567                      | 849                         | -282                     |
| Average   | 2            | 9                | -7                     | 456            | 65                 | 34                   | 45                  | 600                      | 857                         | -257                     |