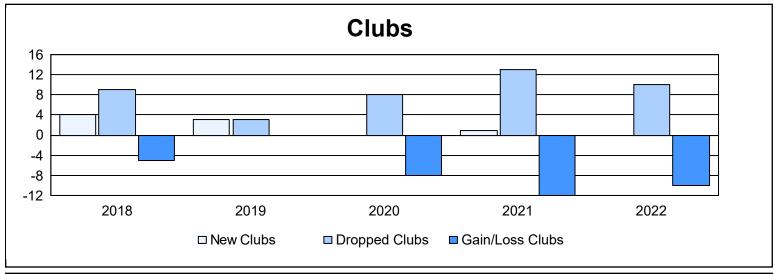

| Year      | New<br>Clubs | Dropped<br>Clubs | Gain/<br>Loss<br>Clubs | New<br>Members | Charter<br>Members | Reinstate<br>Members | Transfer<br>Members | Total<br>Member<br>Added | Total<br>Members<br>Dropped | Gain/<br>Loss<br>Members |
|-----------|--------------|------------------|------------------------|----------------|--------------------|----------------------|---------------------|--------------------------|-----------------------------|--------------------------|
| 2017-2018 | 4            | 9                | -5                     | 612            | 186                | 40                   | 50                  | 888                      | 941                         | -53                      |
| 2018-2019 | 3            | 3                | 0                      | 496            | 90                 | 12                   | 42                  | 640                      | 880                         | -240                     |
| 2019-2020 | 0            | 8                | -8                     | 348            | 16                 | 37                   | 39                  | 440                      | 802                         | -362                     |
| 2020-2021 | 1            | 13               | -12                    | 353            | 23                 | 26                   | 63                  | 465                      | 812                         | -347                     |
| 2021-2022 | 0            | 10               | -10                    | 471            | 8                  | 55                   | 33                  | 567                      | 849                         | -282                     |
| Average   | 2            | 9                | -7                     | 456            | 65                 | 34                   | 45                  | 600                      | 857                         | -257                     |