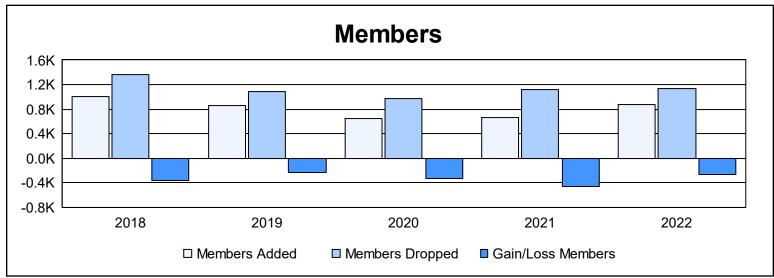

| Year      | New<br>Clubs | Dropped<br>Clubs | Gain/<br>Loss<br>Clubs | New<br>Members | Charter<br>Members | Reinstate<br>Members | Transfer<br>Members | Total<br>Member<br>Added | Total<br>Members<br>Dropped | Gain/<br>Loss<br>Members |
|-----------|--------------|------------------|------------------------|----------------|--------------------|----------------------|---------------------|--------------------------|-----------------------------|--------------------------|
| 2017-2018 | 2            | 13               | -11                    | 848            | 53                 | 52                   | 51                  | 1,004                    | 1,371                       | -367                     |
| 2018-2019 | 0            | 7                | -7                     | 753            | 6                  | 50                   | 49                  | 858                      | 1,084                       | -226                     |
| 2019-2020 | 0            | 3                | -3                     | 550            | 13                 | 50                   | 33                  | 646                      | 977                         | -331                     |
| 2020-2021 | 1            | 12               | -11                    | 484            | 39                 | 58                   | 76                  | 657                      | 1,125                       | -468                     |
| 2021-2022 | 1            | 12               | -11                    | 698            | 32                 | 116                  | 30                  | 876                      | 1,134                       | -258                     |
| Average   | 1            | 9                | -9                     | 667            | 29                 | 65                   | 48                  | 808                      | 1,138                       | -330                     |