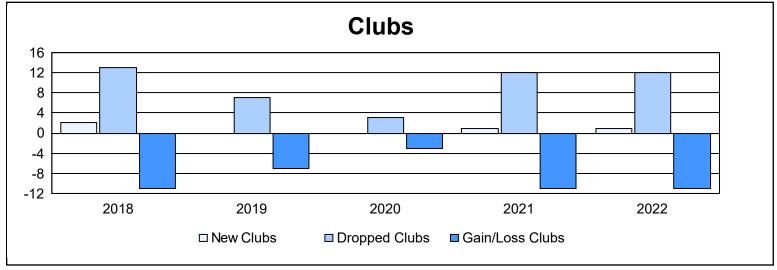

| Year      | New<br>Clubs | Dropped<br>Clubs | Gain/<br>Loss<br>Clubs | New<br>Members | Charter<br>Members | Reinstate<br>Members | Transfer<br>Members | Total<br>Member<br>Added | Total<br>Members<br>Dropped | Gain/<br>Loss<br>Members |
|-----------|--------------|------------------|------------------------|----------------|--------------------|----------------------|---------------------|--------------------------|-----------------------------|--------------------------|
| 2017-2018 | 2            | 13               | -11                    | 848            | 53                 | 52                   | 51                  | 1,004                    | 1,371                       | -367                     |
| 2018-2019 | 0            | 7                | -7                     | 753            | 6                  | 50                   | 49                  | 858                      | 1,084                       | -226                     |
| 2019-2020 | 0            | 3                | -3                     | 550            | 13                 | 50                   | 33                  | 646                      | 977                         | -331                     |
| 2020-2021 | 1            | 12               | -11                    | 484            | 39                 | 58                   | 76                  | 657                      | 1,125                       | -468                     |
| 2021-2022 | 1            | 12               | -11                    | 698            | 32                 | 116                  | 30                  | 876                      | 1,134                       | -258                     |
| Average   | 1            | 9                | -9                     | 667            | 29                 | 65                   | 48                  | 808                      | 1,138                       | -330                     |