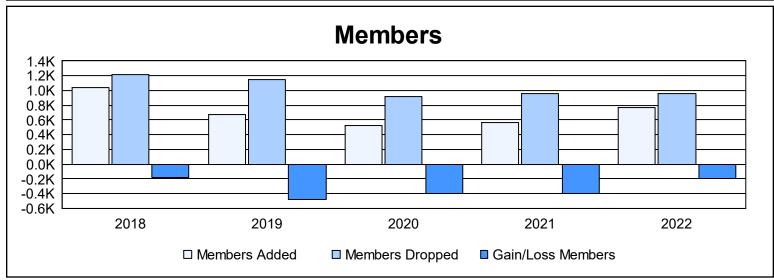

| Year      | New<br>Clubs | Dropped<br>Clubs | Gain/<br>Loss<br>Clubs | New<br>Members | Charter<br>Members | Reinstate<br>Members | Transfer<br>Members | Total<br>Member<br>Added | Total<br>Members<br>Dropped | Gain/<br>Loss<br>Members |
|-----------|--------------|------------------|------------------------|----------------|--------------------|----------------------|---------------------|--------------------------|-----------------------------|--------------------------|
| 2017-2018 | 5            | 8                | -3                     | 785            | 141                | 46                   | 70                  | 1,042                    | 1,221                       | -179                     |
| 2018-2019 | 1            | 10               | -9                     | 546            | 33                 | 56                   | 33                  | 668                      | 1,148                       | -480                     |
| 2019-2020 | 0            | 6                | -6                     | 462            | 1                  | 29                   | 29                  | 521                      | 913                         | -392                     |
| 2020-2021 | 0            | 10               | -10                    | 508            | 5                  | 33                   | 20                  | 566                      | 965                         | -399                     |
| 2021-2022 | 1            | 15               | -14                    | 655            | 27                 | 51                   | 30                  | 763                      | 964                         | -201                     |
| Average   | 1            | 10               | -8                     | 591            | 41                 | 43                   | 36                  | 712                      | 1,042                       | -330                     |