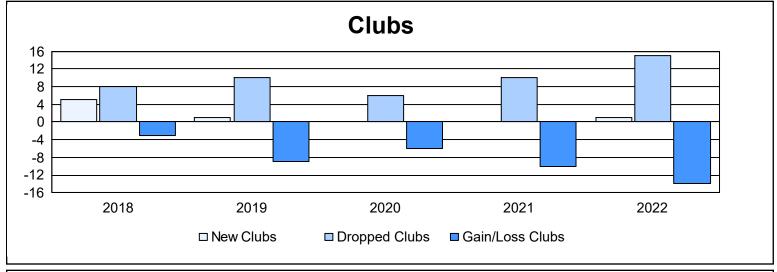

| Year      | New<br>Clubs | Dropped<br>Clubs | Gain/<br>Loss<br>Clubs | New<br>Members | Charter<br>Members | Reinstate<br>Members | Transfer<br>Members | Total<br>Member<br>Added | Total<br>Members<br>Dropped | Gain/<br>Loss<br>Members |
|-----------|--------------|------------------|------------------------|----------------|--------------------|----------------------|---------------------|--------------------------|-----------------------------|--------------------------|
| 2017-2018 | 5            | 8                | -3                     | 785            | 141                | 46                   | 70                  | 1,042                    | 1,221                       | -179                     |
| 2018-2019 | 1            | 10               | -9                     | 546            | 33                 | 56                   | 33                  | 668                      | 1,148                       | -480                     |
| 2019-2020 | 0            | 6                | -6                     | 462            | 1                  | 29                   | 29                  | 521                      | 913                         | -392                     |
| 2020-2021 | 0            | 10               | -10                    | 508            | 5                  | 33                   | 20                  | 566                      | 965                         | -399                     |
| 2021-2022 | 1            | 15               | -14                    | 655            | 27                 | 51                   | 30                  | 763                      | 964                         | -201                     |
| Average   | 1            | 10               | -8                     | 591            | 41                 | 43                   | 36                  | 712                      | 1,042                       | -330                     |